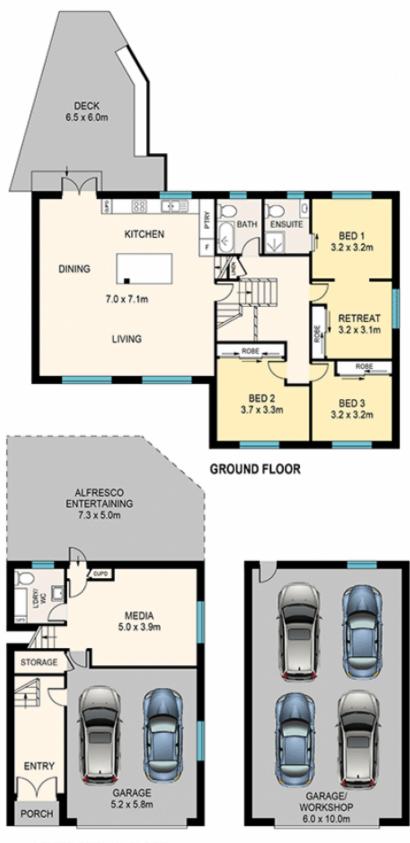

## 20 Calver Avenue Mount Riverview NSW

The one you have been waiting for has arrived! Stretching across a multi level floor plan, this residence can change to adapt to your families ever changing needs. Meticulously maintained and surrounded by established gardens - this family home will please the fussiest buyer.

- + Stunning kitchen with island bench | pendant lighting
- + Family room in addition to rumpus / media room
- + Numerous alfresco entertaining zones
- + The comfort of ducted and split system air conditioning
- + Optional 4th bedroom | nursery | parents retreat | home office
- + Huge 4x bay detached shed
- + Solar system | water tank

## 4 📭 2 🖺 7 🗬

Type : House Price : \$ 1,040,000 Land Size : 847 sqm

View: https://www.aitkenre.com.au/8058785

David Reeves 02 4735 2121

Andrew Lia 02 4735 2121

For full version visit the website

LOWER GROUND FLOOR