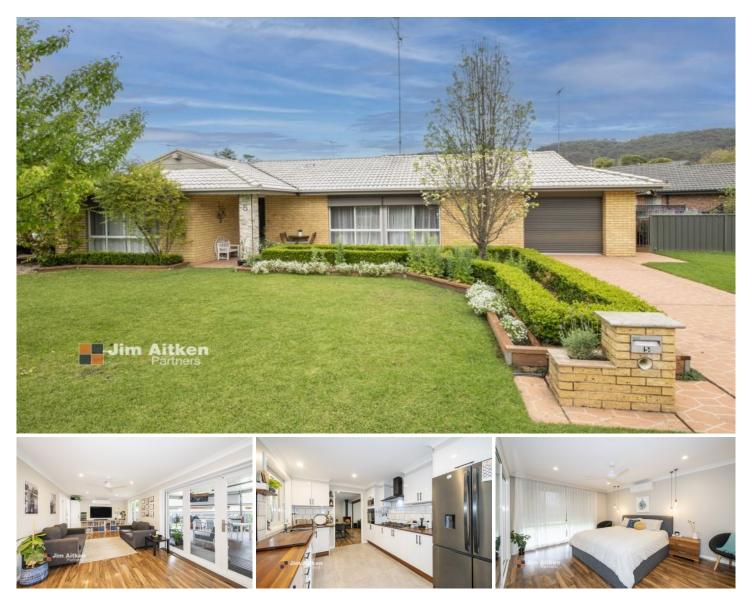

## 5 Salerno Close Emu Heights NSW

Tucked away in peaceful precinct is a residence that has been expertly transformed. Stunning interiors blend with a popular floor plan that showcases a lavish and care free lifestyle that will suit the first home buyer or empty nester.

- + Generous servings of formal & informal living spaces
- + Sleek, renovated bathrooms
- + Bespoke kitchen with a pass through window to alfresco
- + Heated and insulated alfresco with built in kitchenette
- + The comfort of split air conditioning
- + Large Bi-fold doors with retractable fly screens
- + Combustion fireplace with ducting system
- + Garden bed irrigation and lawn sprinkler system

## 3 🛤 2 🚰 2 🚘

| Туре      | : House                               |
|-----------|---------------------------------------|
| Price     | : \$ 1,020,000                        |
| Land Size | : 645 sqm                             |
| View      | : https://www.aitkenre.com.au/8058781 |