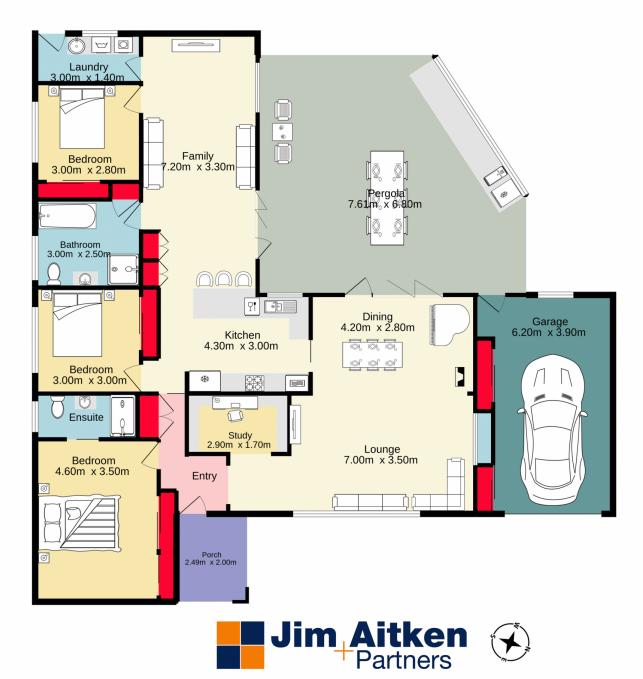

## For full version visit the website

https://www.aitkenre.com.au

TOTAL FLOOR AREA : 204.6 sq.m. approx. Whilst every attempt has been made to ensure the accuracy of the floorpian contained here, measurements of doors, windows, rooms and any other items are approximate and no responsibility is taken for any error, omission or mis-statement. This plan is for illustrative purposes only and should be used as such by any prospective purchaser. The services, systems and appliances shown have not been tested and no guarantee as to ther operability or efficiency can be given. Made with Metropic 20202