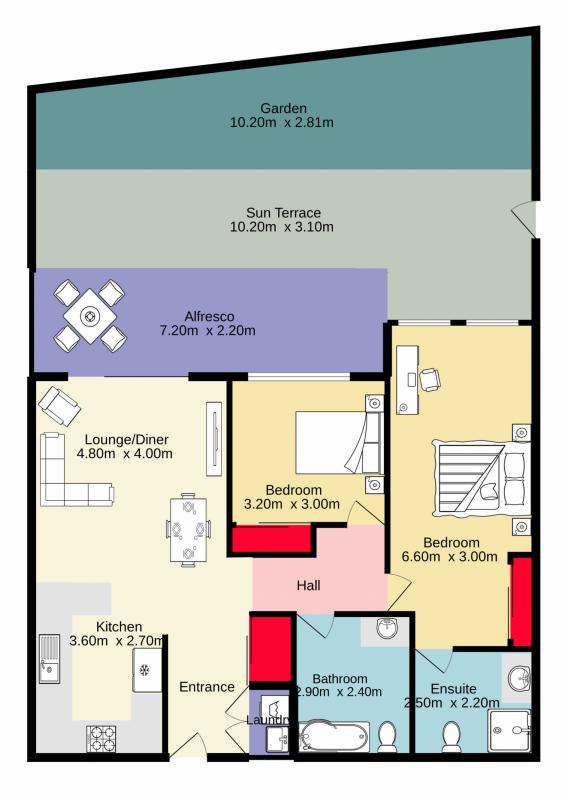

**Robert Rolls** 02 4732 5055

For full version visit the website

https://www.aitkenre.com.au

TOTAL FLOOR AREA : 126.8 sq.m. approx.

Whilst every attempt has been made to ensure the accuracy of the floorplan contained here, measurements of doors, windows, rooms and any other items are approximate and no responsibility is taken for any error, omission or mis-statement. This plan is for illustrative purposes only and should be used as such by any prospective purchaser. The services, systems and appliances shown have not been tested and no guarantee as to their operability or efficiency can be given. Made with Metropix ©2022