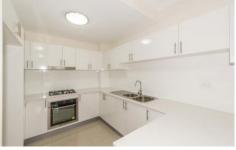

- + Ensuite bathroom to main | built in wardrobes
- + Stone bench tops in the kitchen | stainless steel appliances
- + Split system air conditioning
- + Huge covered entertaining area & terrace + Approx 350m to Westfield Shopping Centre
- + Approx 700m to Penrith Train Station