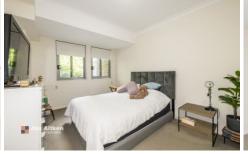

- + Ensuite bathroom to main | built in wardrobes
- + Stone bench tops in the kitchen | stainless steel appliances
- + Split system air conditioning
- + Huge covered entertaining area & terrace + Approx 350m to Westfield Shopping Centre
- + Approx 700m to Penrith Train Station