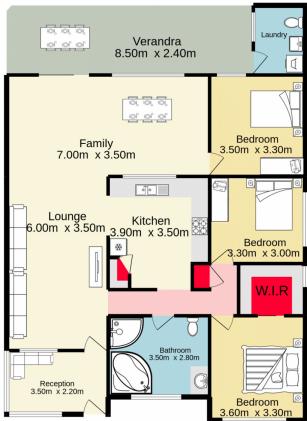

## 19 Southee Road Hobartville NSW

Spring to action and jump on this exciting opportunity! Ideally located close to what counts, you'll just love the convenience.

- + Timber floors
- + Split system air conditioning
- + Large detached storage shed
- + Side access to rear yard
- + Approx 2km to Richmond town centre
- + Approx 1km to Western Sydney University (Hawkesbury)
- + Approx 700m to Public School

David Reeves 02 4735 2121

Robert Rolls 02 4732 5055

For full version visit the website

TOTAL FLOOR AREA: 180.4 sq.m. approx.