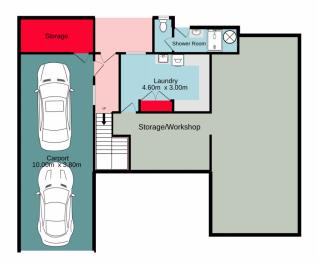

For full version visit the website

TOTAL FLOOR AREA : 320.4 sq.m. approx.

Whist every attempt has been made to ensure the accuracy of the floorplan contained here, measurements of doors, windows, rooms and any other items are approximate and no responsibility is taken for any error, omission or mis-statement. This plan is for illustrative purposes only and should be used as such by any prospective purchaser. The services, systems and appliances shown have not been tested and no guarantee as to their operability or efficiency can be given.

Made with Metropix €2022