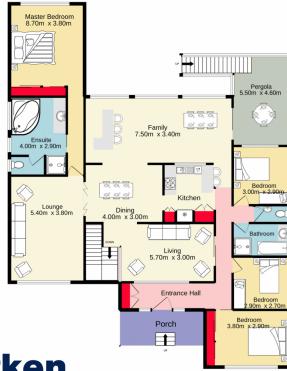

For full version visit the website

TOTAL FLOOR AREA : 320.4 sq.m. approx.

Whist every attempt has been made to ensure the accuracy of the floorplan contained here, measurements of doors, windows, rooms and any other items are approximate and no responsibility is taken for any error, omission or mis-statement. This plan is for illustrative purposes only and should be used as such by any prospective purchaser. The services, systems and appliances shown have not been tested and no guarantee as to their operability or efficiency can be given.

Made with Metropix €2022