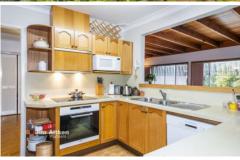

- + Spacious master bedroom with ensuite bathroom
- + Three large living rooms
- + The comfort of ducted air conditioning
- + Clever under house storage
- + Covered entertaining areas
- + Outdoor pool bathroom
- + Less than 500 meters to Leonay Primary School