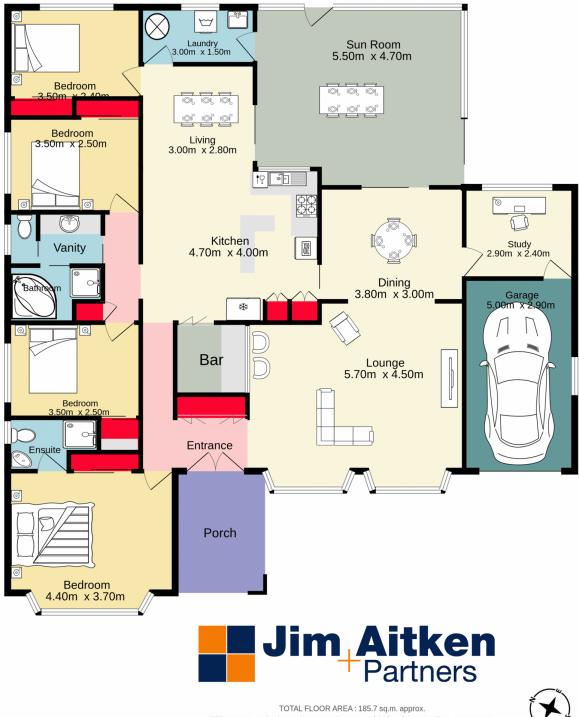

Andrew Lia 02 4735 2121

**Diego Benitez** 02 4733 6999

TOTAL FLOOR AREA : 185.7 sq.m. approx. Whilst every attempt has been made to ensure the accuracy of the floorplan contained here, measurements of dors, windows, rooms and any other items are approximate and no responsibility is taken for any error, omission or mis-statement. This plan is for illustrative purposes only and should be used as such by any prospective purchaser. The services, systems and appliances shown have not been tested and no guarantee as to their operability or efficiency can be given. Made with Metropix ©2023