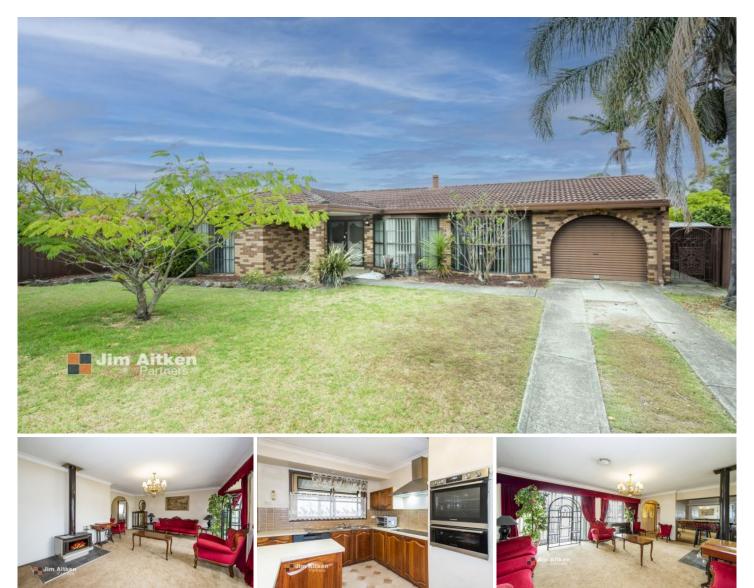

## 9 Mohave Place Bossley Park NSW

Positioned perfectly in a no through road, this family residence will please those looking for the space to s-t-r-e-t-c-h out. Showcasing a host of creature comforts, it won't be hard to turn this house into your home.

- + Formal lounge | entertainer's bar + Timber kitchen with island bench
- + Dedicated home office | guest room
- + Ducted air conditioning in living spaces
- + Ceiling fans | combustion fireplace
- + Large foyer with ample storage
- + Family room opens to enclosed sun room
- + Enviable cul de sac location
- + Child | pet friendly backyard
- + Approx 400m to Shopping Village

## For full version visit the website

https://www.aitkenre.com.au

4 🍋 2 📛 2 🚘

| Туре      | : House                               |
|-----------|---------------------------------------|
| Land Size | : 553 sqm                             |
| View      | : https://www.aitkenre.com.au/8058772 |