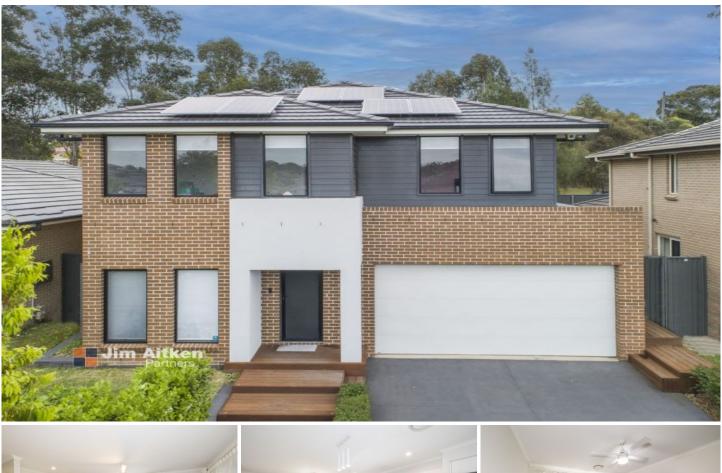

## 28 Fishburn Street Jordan Springs NSW

Occupying a commanding view of the street, this quality home will suit the large family looking for space to s-t-r-e-t-c-h out. Ideally located on the western fringe, this home will please you at every turn.

- + Constructed by Eden Brae homes
- + Generous servings of formal | informal living space
- + The comfort of ducted air conditioning
- + Large kitchen | island bench | gas cooking
- + Covered alfresco zone
- + Study | work from home hub
- + Easy access to The Northern Road
- + Approx 1500m to Woolworths

DISCLAIMER: Whilst we deem this information to be

For full version visit the website

4 🛤 2 🏪 4 🚘

| Туре      | : House                               |
|-----------|---------------------------------------|
| Land Size | : 313 sqm                             |
| View      | : https://www.aitkenre.com.au/8058771 |