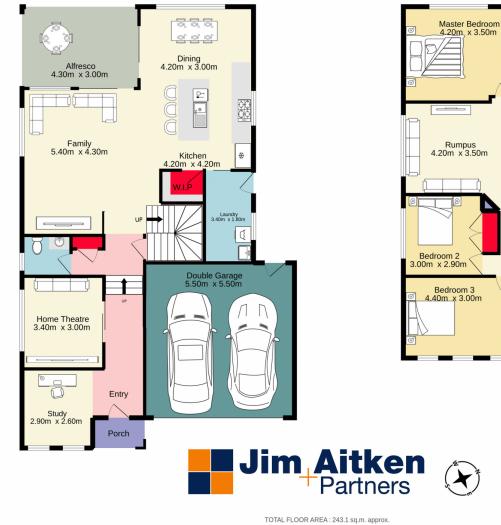

Andrew Lia 02 4735 2121

Kenrick Muir 02 4732 5055

https://www.aitkenre.com.au

Ground floor 139.7 sq.m. approx. 1st floor 103.3 sq.m. approx.

I

0

Θ

Ensuite

0 0

0 0

Bathroom 4.20m x 2.40m

Ģ

Bedroom 4 3.40m x 3.20m

W.I.R

Whilst every attempt has been made to ensure the accuracy of the flopping contained here, measurements of doors, windows, rooms and any other items are approximate and no responsibility is taken for any error, omission or mis-statement. This plan is for illustrative purposes only and should be used as such by any prospective purchaser. The services, systems and appliances shown have not been tested and no guarantee as to their operating or efficiency can be given. Made with Metropix ©2022