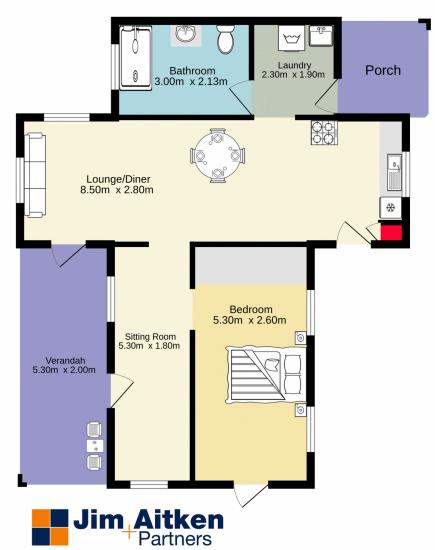

- + Soaring ceilings | ornate cornice work
- + The comfort of ducted air conditioning
- + Open fire place
- + Manicured grounds
- + Substantial studio with utility rooms | bathroom | kitchenette
- + Expansive wine cellar | store rooms

**RESIDENCE** 

Whilst every attempt has been made to ensure the accuracy of the floorplan contained here, measurements of doors, wirdoors, romes and any other items are approximate and no responsibility is taken for any error, omission or mile-statement. This plan is for illustrative purposes only and should be used as such by any prospective purchaser. The services, systems and appliances shown have not been tested and no guarantee as to their operability or efficiency can be given. Made with Metropix ©2023