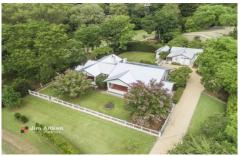

## 3a Leonay Parade Leonay NSW

Constructed in the early 1920s by iconic winemaker Leo Buring and wife Nay. The cottage has been improved over time while still retaining the flavour of a bygone era. Wonderfully high ceilings compliment the extensive use of timber throughout the intimate floor plan. The grounds are private and provide a leafy vista from a variety of vantage points.

- + Soaring ceilings | ornate cornice work
- + The comfort of ducted air conditioning
- + Open fire place
- + Manicured grounds
- + Substantial studio with utility rooms | bathroom | kitchenette
- + Expansive wine cellar | store rooms