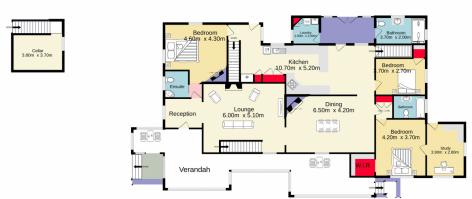

## 3 📭 4 🖳

Type : House Land Size : 2203 sqm

View: https://www.aitkenre.com.au/8058770

David Reeves 02 4735 2121

Andrew Lia 02 4735 2121

Basement Ground floor 48.0 sq.m. approx. 232.4 sq.m. approx.

TOTAL FLOOR AREA: 280.4 sq.m. approx.

**RESIDENCE** 

Whilst every attempt has been made to ensure the accuracy of the floorplan contained here, measurements of doors, wirdoors, romes and any other items are approximate and no responsibility is taken for any error, omission or mile-statement. This plan is for illustrative purposes only and should be used as such by any prospective purchaser. The services, systems and appliances shown have not been tested and no guarantee as to their operability or efficiency can be given. Made with Metropix ©2023