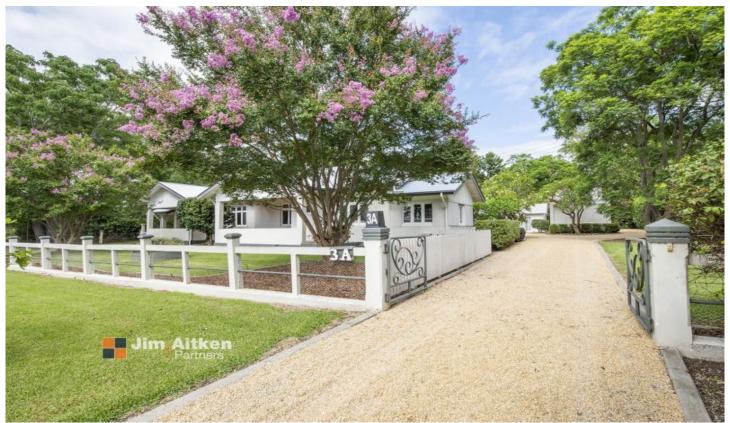

## 3a Leonay Parade Leonay NSW

Constructed in the early 1920s by iconic winemaker Leo Buring and wife Nay. The cottage has been improved over time while still retaining the flavour of a bygone era. Wonderfully high ceilings compliment the extensive use of timber throughout the intimate floor plan. The grounds are private and provide a leafy vista from a variety of vantage points.

- + Soaring ceilings | ornate cornice work
- + The comfort of ducted air conditioning
- + Open fire place
- + Manicured grounds
- + Substantial studio with utility rooms | bathroom | kitchenette
- + Expansive wine cellar | store rooms