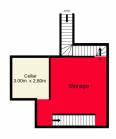

## 3 📭 4 🖳

Type : House Land Size : 2203 sqm

View: https://www.aitkenre.com.au/8058770

David Reeves 02 4735 2121

Andrew Lia 02 4735 2121

Basement Ground floor 48.0 sq.m. approx. 232.4 sq.m. approx.

TOTAL FLOOR AREA: 280.4 sq.m. approx.

Whilst every attempt has been made to ensure the accuracy of the floorpain contained here, measurements of doors, windows, rooms and any other items are approximate and no responsibility is taken for any error, omission or mis-statement. This plan is for illustrative purposes only and should be used as such by any prospective purchaser. The services, systems and appliances shown have not been tested and no guarantee as to their operability or efficiency can be given. Made with Metropix ©2023