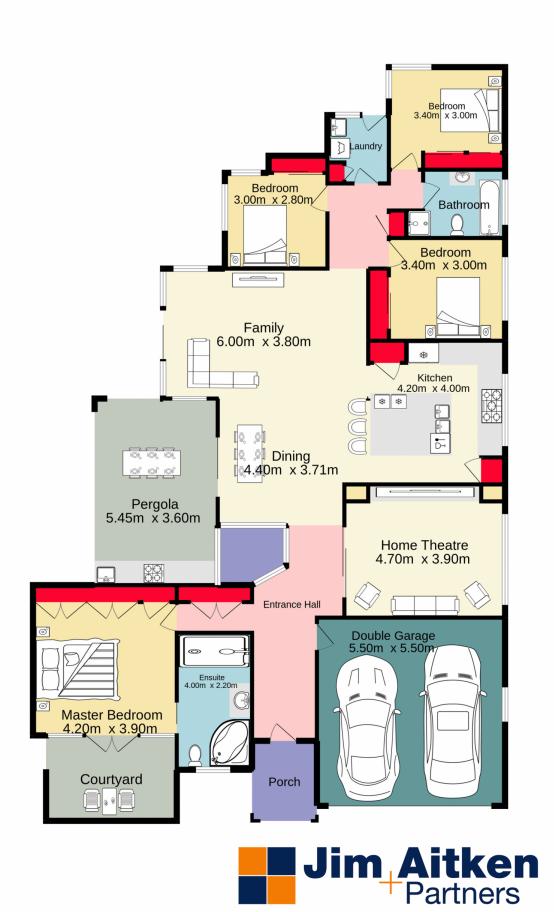

David Reeves 02 4735 2121

Dillon Blundell 02 4732 5055

https://www.aitkenre.com.au

TOTAL FLOOR AREA : 221.6 sq.m. approx.

Whilst every attempt has been made to ensure the accuracy of the floorplan contained here, measurements of doors, windows, rooms and any other items are approximate and no responsibility is taken for any error, omission or mis-statement. This plan is for illustrative purposes only and should be used as such by any prospective purchaser. The services, systems and appliances shown have not been tested and no guarantee as to their operability or efficiency can be given. Made with Metropix ©2022