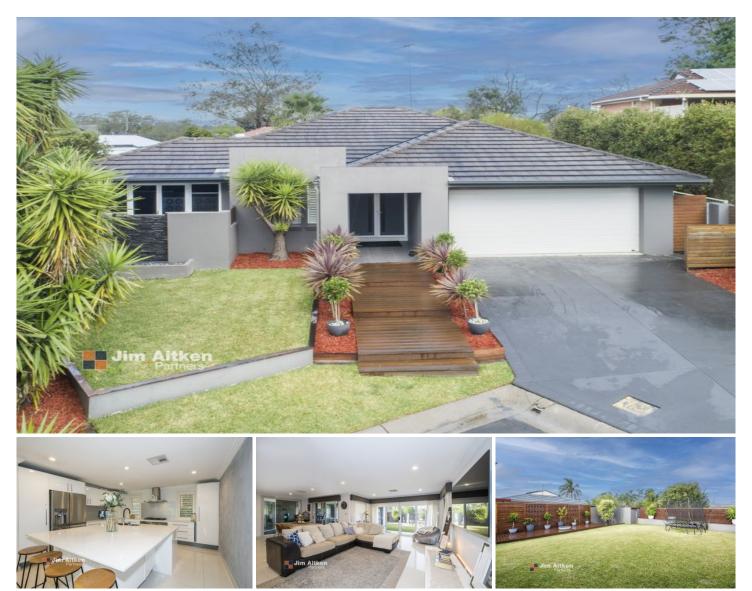

## 11 Kohlenberg Close Emu Plains NSW

Nestled among other quality homes is an opportunity to secure a residence that will make you the envy of your friends. The polyurethane kitchen with massive island bench is the homes centre piece and looks out to the family and dining areas. The extensive use of glass allows an abundance of natural light to filter through from the alfresco area and rear yard. Dressed in a modern facade only an inspection will allow you to experience the lifestyle on offer.

- + The comfort of ducted air conditioning
- + Master suite with private courtyard
- + Dedicated media room
- + Family | pet friendly backyard
- + Landscaped gardens
- + Popular cul de sac position

For full version visit the website

4 🛤 2 🚔 4 🚘

| Туре      | : House                               |
|-----------|---------------------------------------|
| Price     | : \$ 1,315,000                        |
| Land Size | : 687 sqm                             |
| View      | : https://www.aitkenre.com.au/8058769 |