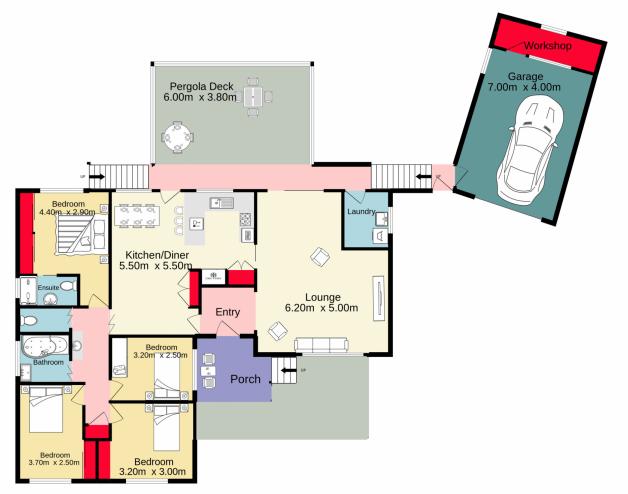

## 9 Toorak Crescent Emu Plains NSW

You can't help falling in love with this classic four bedroom home, situated at the end of a peaceful cul de sac. Whether you are starting your property journey or looking for the next step in life, 9 Toorak Crescent, Emu Plains has much to offer.

- + Premium location
- + Great side access leading to a lock-up garage
- + Brilliant view off the deck over looking the flats of emu plains
- + Kitchen out looking the alfresco.
- + large unobstructed backyard
- + Cosy pergola to destress

For full version visit the website

TOTAL FLOOR AREA: 198.2 sq.m. approx.

Whilst every attempt has been made to ensure the accuracy of the floorpain contained here, measurements of doors, windows, rooms and any other items are approximate and no responsibility is taken for any error, omission or mis-statement. This plan is for illustrative purposes only and should be used as such by any prospective purchaser. The services, systems and appliances shown have not been tested and no guarantee as to their operability or efficiency can be given.