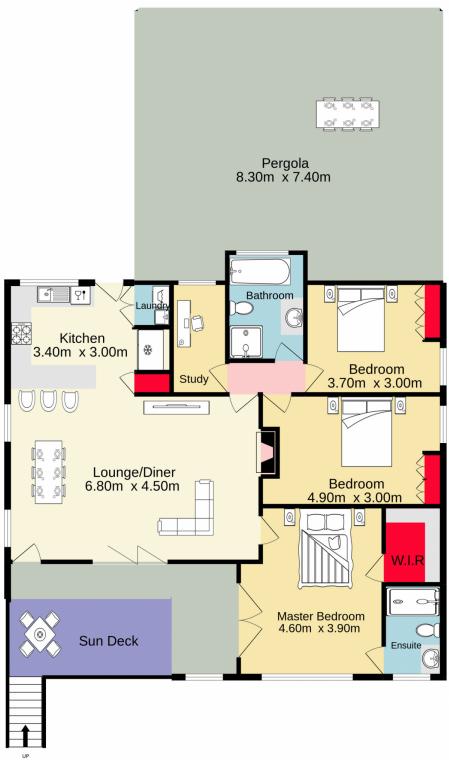

## 67 Boorea Street Blaxland NSW

Positioned conveniently within close proximity to many of Blaxland's great local amenities stands a home that deserves your immediate attention. Enjoying a cottage style facade that is filled with character and charm this beautifully appointed and tastefully renovated home features quality finishes and fixtures throughout allowing for year round enjoyment and comfort.

- + Ducted air conditioning
- + Gas fireplace
- + Walk in wardrobe and ensuite to the master bedroom
- + Study
- + Quality kitchen appliances including gas cook-top
- + Timber flooring in living zones and carpet to the bedrooms

## 3 2 2

**Type** : House **Price** : \$ 988,000 **Land Size** : 759 sqm

View: https://www.aitkenre.com.au/8058766

David Reeves 02 4735 2121

Andrew Lia 02 4735 2121

For full version visit the website