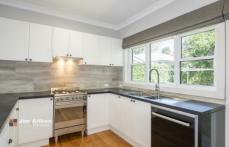

- + Ducted air conditioning
- + Gas fireplace
- + Walk in wardrobe and ensuite to the master bedroom
- + Study
- + Quality kitchen appliances including gas cook-top
- + Timber flooring in living zones and carpet to the bedrooms