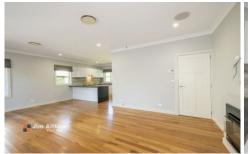

- + Ducted air conditioning
- + Gas fireplace
- + Walk in wardrobe and ensuite to the master bedroom
- + Study
- + Quality kitchen appliances including gas cook-top
- + Timber flooring in living zones and carpet to the bedrooms