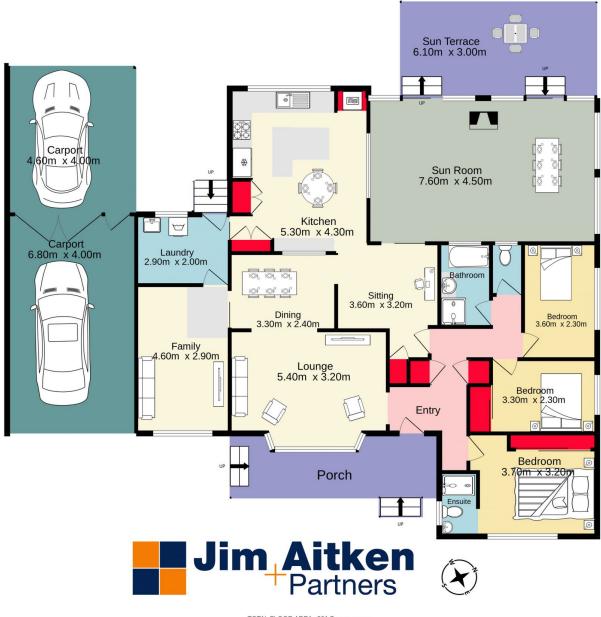

**David Reeves** 02 4735 2121

https://www.aitkenre.com.au

TOTAL FLOOR AREA: 201.7 sq.m. approx. Whilst every attempt has been made to ensure the accuracy of the floorpian contained here, measurements of doors, windows, norms and any other lems are approximate and no responsibility is taken for any error, omission or mis-statement. This pian is for illustrative purposes only and should be used as such by any prospective purchase. The services, systems and appliances shown have not been tested and no guarantee as to their operability or efficiency can be given. Made with Metropic #2020