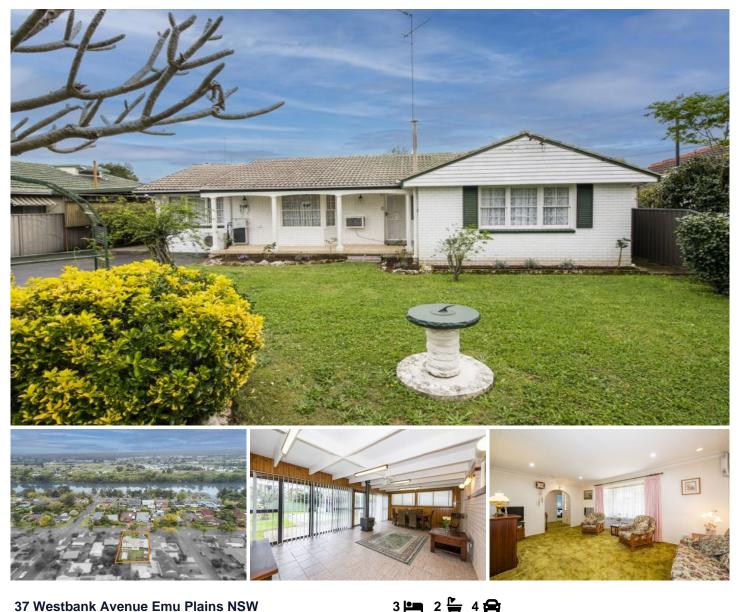

## 37 Westbank Avenue Emu Plains NSW

Proudly standing moments from the banks of the Nepean River is a wonderful opportunity for you to relocate to a Blue Ribbon location surrounded by quality homes. Enjoying original features and in need of some love, this is a great example of an Emu Plains classic in one of the areas most desirable streets.

- + Ensuite to main
- + Family friendly yard
- + 600m to Lennox Shopping Centre (approx)
- + 750m to local High School (approx)
- + 650m to Hunter Fields (approx)
- + 180m to the Nepean River (approx)
- + 1000m to Train Station (approx)