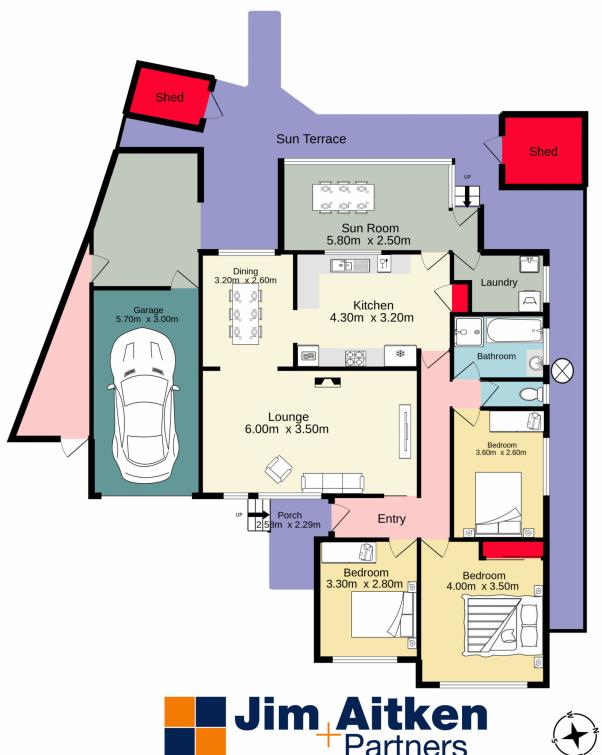

## 3 📭 1 🖺 2 🗬

Type : House Land Size : 562 sqm

View: https://www.aitkenre.com.au/8058762

David Reeves 02 4735 2121

Dillon Blundell 02 4732 5055

For full version visit the website

TOTAL FLOOR AREA: 148.2 sq.m. approx.

Whilst every attempt has been made to ensure the accuracy of the floorplan contained here, measurements of doors, windows, rooms and any other items are approximate and no responsibility is taken for any error, omission or mis-statement. This plan is for illustrative purposes only and should be used as such by any prospective purchaser. The services, systems and appliances shown have not been tested and no guarantee as to their operability or efficiency can be given.

Made with Metropix ©2022