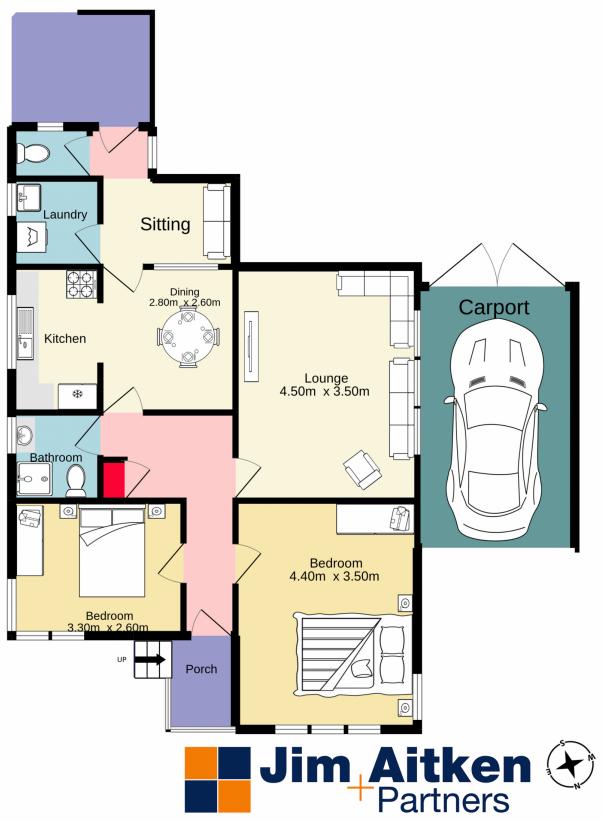

David Reeves 02 4735 2121

**Richard Stewart** 02 4735 2121

For full version visit the website

TOTAL FLOOR AREA: 86.9 sq.m. approx.

Whilst every attempt has been made to ensure the accuracy of the floorplan contained here, measurements of doors, windows, rooms and any other items are approximate and no responsibility is taken for any error, omission or mis-statement. This plan is for illustrative purposes only and should be used as such by any prospective purchaser. The services, systems and appliances shown have not been tested and no guarantee as to their operability or efficiency can be given.