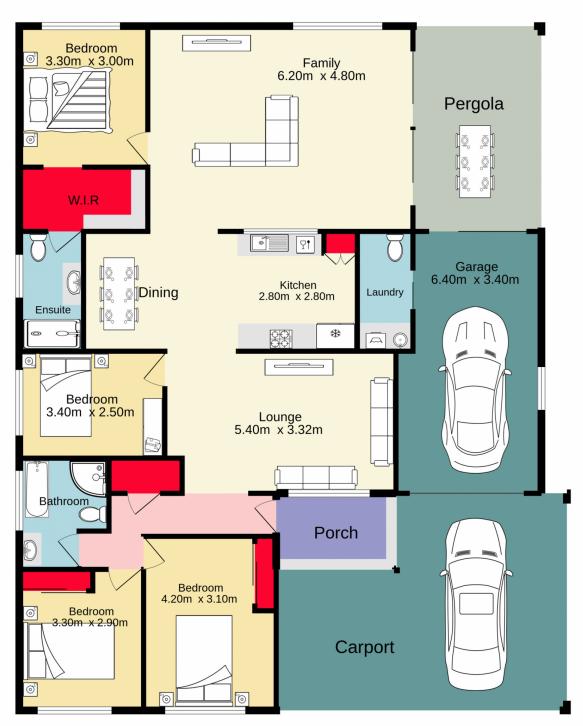

## 2 Walcha Place South Penrith NSW

Treat your family to this expertly transformed residence that enjoys a host of modern features that will please the astute buyer. Meticulously presented, the spacious floor plan combines comfortable living that is all located in peaceful cul de sac setting.

- + Stunning flooring | neutral internal colour palette
- + Updated bathroom and ensuite
- + A choice of two living spaces
- + Renovated cooking quarters
- + Multiple split system A/C | ceiling fans
- + Compliant | in ground pool
- + Covered alfresco zone for social gatherings
- + Solar panels

## 4 🕮 2 🖺 6 🖨

Type : House Price : \$ 1,050,000 Land Size : 616 sqm

View: https://www.aitkenre.com.au/8058759

Andrew Lia 02 4735 2121

David Reeves 02 4735 2121

For full version visit the website

TOTAL FLOOR AREA: 193.0 sq.m. approx.