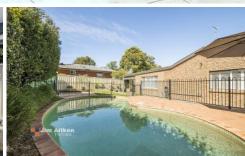

- + Stunning flooring | neutral internal colour palette
- + Updated bathroom and ensuite
- + A choice of two living spaces
- + Renovated cooking quarters
- + Multiple split system A/C | ceiling fans
- + Compliant | in ground pool
- + Covered alfresco zone for social gatherings
- + Solar panels