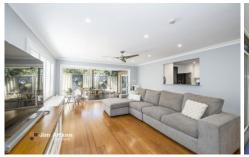

- + Stunning flooring | neutral internal colour palette
- + Updated bathroom and ensuite
- + A choice of two living spaces
- + Renovated cooking quarters
- + Multiple split system A/C | ceiling fans
- + Compliant | in ground pool
- + Covered alfresco zone for social gatherings
- + Solar panels