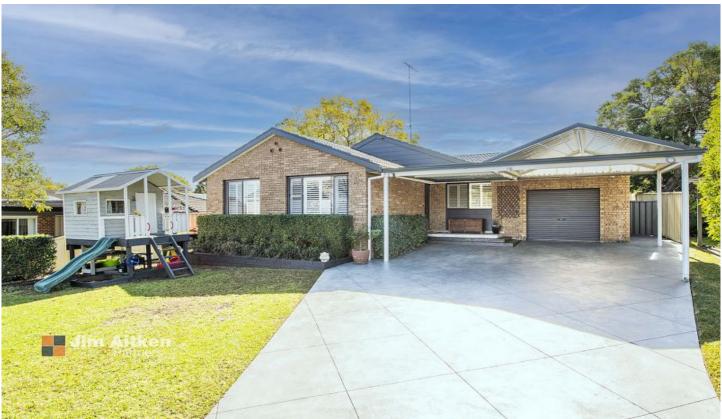

## 2 Walcha Place South Penrith NSW

Treat your family to this expertly transformed residence that enjoys a host of modern features that will please the astute buyer. Meticulously presented, the spacious floor plan combines comfortable living that is all located in peaceful cul de sac setting.

- + Stunning flooring | neutral internal colour palette
- + Updated bathroom and ensuite
- + A choice of two living spaces
- + Renovated cooking quarters
- + Multiple split system A/C | ceiling fans
- + Compliant | in ground pool
- + Covered alfresco zone for social gatherings
- + Solar panels

## 4 🕮 2 🖺 6 🖨

Type : House Price : \$ 1,050,000 Land Size : 616 sqm

View: https://www.aitkenre.com.au/8058759

Andrew Lia 02 4735 2121

David Reeves 02 4735 2121

For full version visit the website

TOTAL FLOOR AREA: 193.0 sq.m. approx.