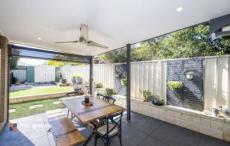

- + Stunning flooring | neutral internal colour palette
- + Updated bathroom and ensuite
- + A choice of two living spaces
- + Renovated cooking quarters
- + Multiple split system A/C | ceiling fans
- + Compliant | in ground pool
- + Covered alfresco zone for social gatherings
- + Solar panels