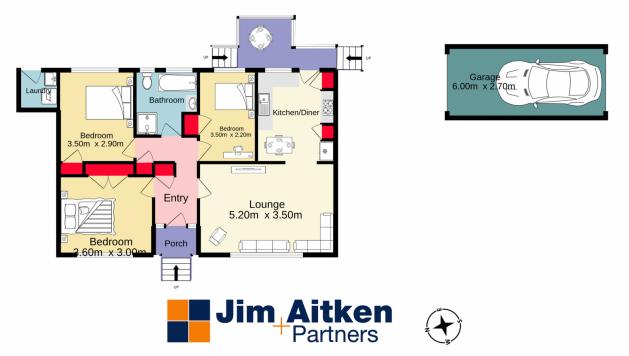

Andrew Lia 02 4735 2121

Richard Stewart 02 4735 2121

https://www.aitkenre.com.au

TOTAL FLOOR AREA : 91.7 sq.m. approx.

Whilst every attempt has been made to ensure the accuracy of the flooping contained here, measurements of doors, windows, rooms and any other items are approximate and no responsibility is taken for any error, omission or mis-isatement. This pain is for illustrative purposes only and should be used as such by any prospective purchaser. The services, systems and appliances shown have not been tested and no guarantee as to their operability or efficiency can be given. Made with Metropix ©2022