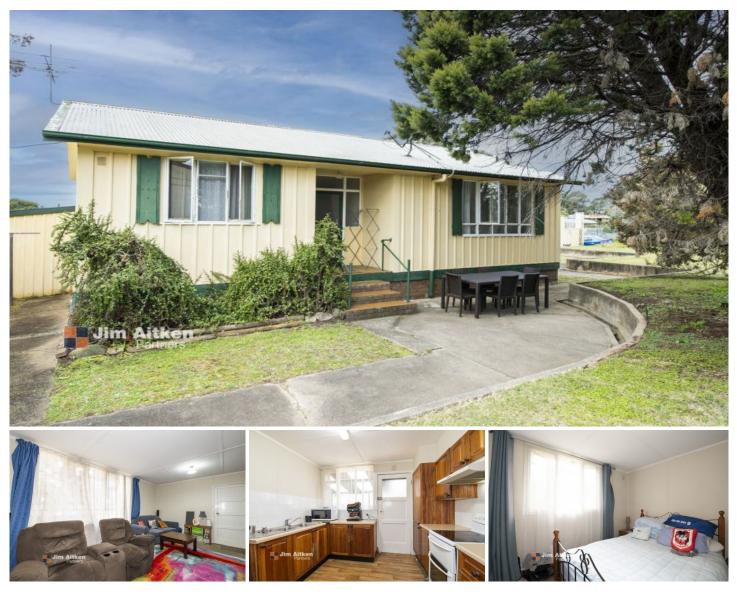

## 117 Joseph Street Kingswood NSW

The savvy investor will take delight in adding this to their investment portfolio. Alternatively the keen first home buyer could reside in one residence and rent out the other!

- + Anticipated rental return: \$700.00pw
- + Zoned R3 (medium density residential)
- + Long term tenant in place
- + Approx 300m to Train station
- + Opposite Primary School

## **Granny Flat**

- + 1x bedroom
- + 1x bathroom | laundry
- + Lounge | kitchen | meals
- + Separate driveway | double carport

For full version visit the website

4 🛤 2 🚔 6 🚘

| Туре      | : House                               |
|-----------|---------------------------------------|
| Price     | : \$ 725,000                          |
| Land Size | : 765 sqm                             |
| View      | : https://www.aitkenre.com.au/8058755 |