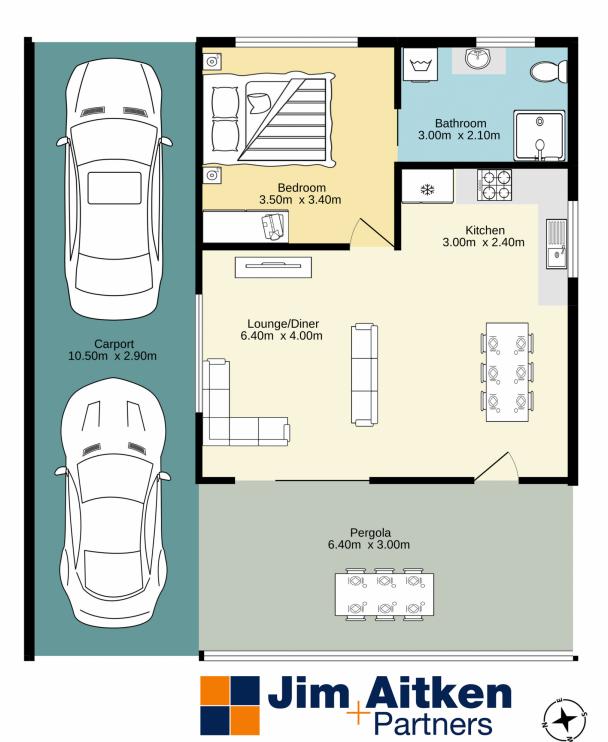

## **Granny Flat**

- + 1x bedroom
- + 1x bathroom | laundry
- + Lounge | kitchen | meals
- + Separate driveway | double carport

For full version visit the website

4 🛤 2 🚔 6 🚘

| Туре      | : House                               |
|-----------|---------------------------------------|
| Price     | : \$ 725,000                          |
| Land Size | : 765 sqm                             |
| View      | : https://www.aitkenre.com.au/8058755 |

## TOTAL FLOOR AREA : 97.7 sq.m. approx.

Whilst every attempt has been made to ensure the accuracy of the floorplan contained here, measurements of doors, windows, rooms and any other items are approximate and no responsibility is taken for any eror, omission or mis-statement. This plan is for illustrative purposes only and should be used as such by any prospective purchaser. The services, systems and appliances shown have not been tested and no guarantee as to their operability or efficiency can be given. Made with Metropix ©2022