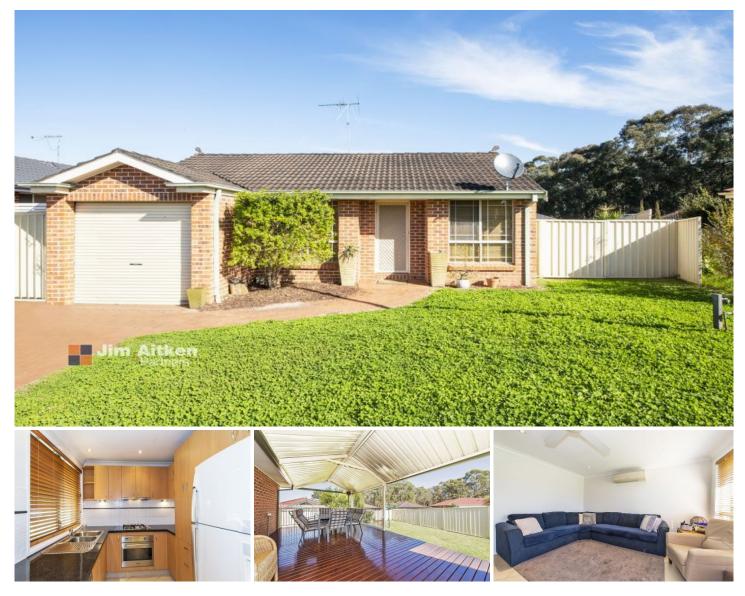

## 22 Woodi Close Glenmore Park NSW

Whether you're a first home buyer, an astute investor or are simply looking to downsize this home deserves your immediate attention! Nestled at the end of a no through road and occupying a practical parcel of land the home contains a number of features that are sure to make for a comfortable and low maintenance lifestyle.

- + Lounge | dining | family room
- + Split system air conditioning
- + Ceiling fans throughout
- + Built in robes to all bedrooms
- + Stone kitchen bench top
- + Stainless steel kitchen appliances
- + Dishwasher
- + Lock up garage

## 3 🎮 1 🚔 2 🚘

| Туре      | : House                               |
|-----------|---------------------------------------|
| Price     | : \$ 755,000                          |
| Land Size | : 400 sqm                             |
| View      | : https://www.aitkenre.com.au/8058754 |