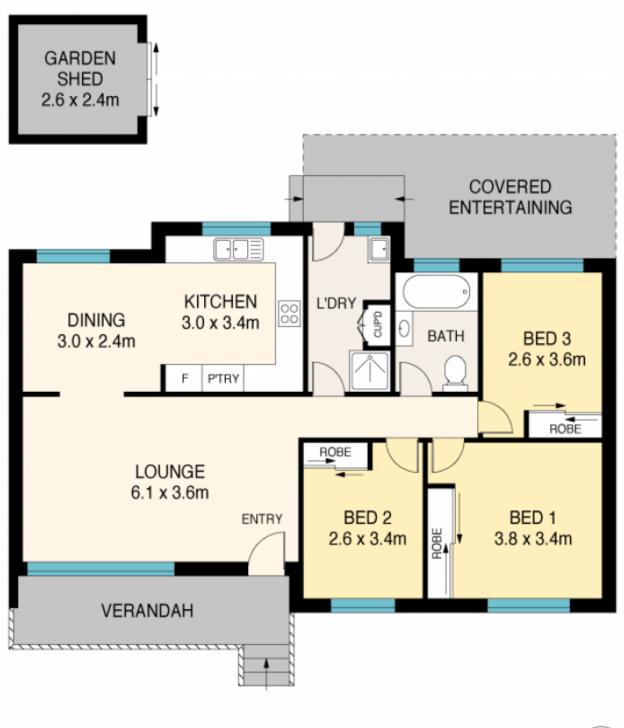

## 28 Chesterfield Road South Penrith NSW

This home demands your attention. Nestled in one of South Penrith's best pockets this stunning three bedroom home is ready to be moved into and loved! Whether you're a first home buyer or an investor this property ticks all the boxes. Close proximity to fantastic schools, shops, sporting fields and easy access to the M4 all your needs are close by. Do not hesitate this property will sell quickly.

- + Land size of 645 sqm (approx.)
- + Three airy bedrooms
- + Fantastic side access.
- + Split system air conditioning
- + Granny flat potential (STCA)
- + Renovated kitchen
- + Renovated bathroom

3 🔼 1 🖳