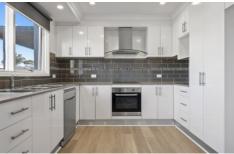

- + Land size of 645 sqm (approx.)
- + Three airy bedrooms
- + Fantastic side access.
- + Split system air conditioning
- + Granny flat potential (STCA)
- + Renovated kitchen
- + Renovated bathroom

3 🔼 1 🖳