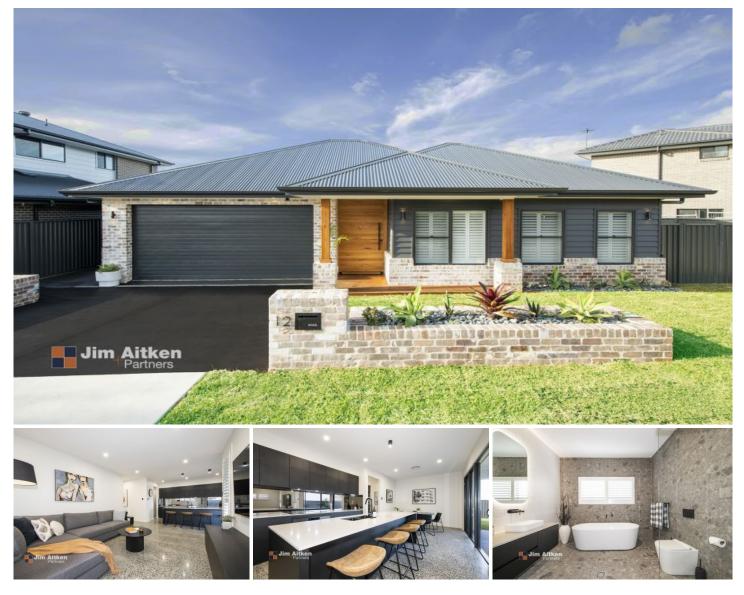

## 12 Safari Drive Silverdale NSW

Recently completed with exceptional attention to detail, this breathtaking residence will please the astute buyer looking for quality.

- + Stunning polished concrete flooring is a visual delight
- + Large stacking doors open out to the alfresco space
- + Ducted air conditioning ensures year round comfort
- + Sleek cooking quarters with walk in pantry
- + Contemporary square set plaster work
- + Dedicated study | work from home hub
- + Positioned within a modern estate

| Туре      | : House                               |
|-----------|---------------------------------------|
| Price     | : \$ 1,120,000                        |
| Land Size | : 459 sqm                             |
| View      | : https://www.aitkenre.com.au/8058742 |