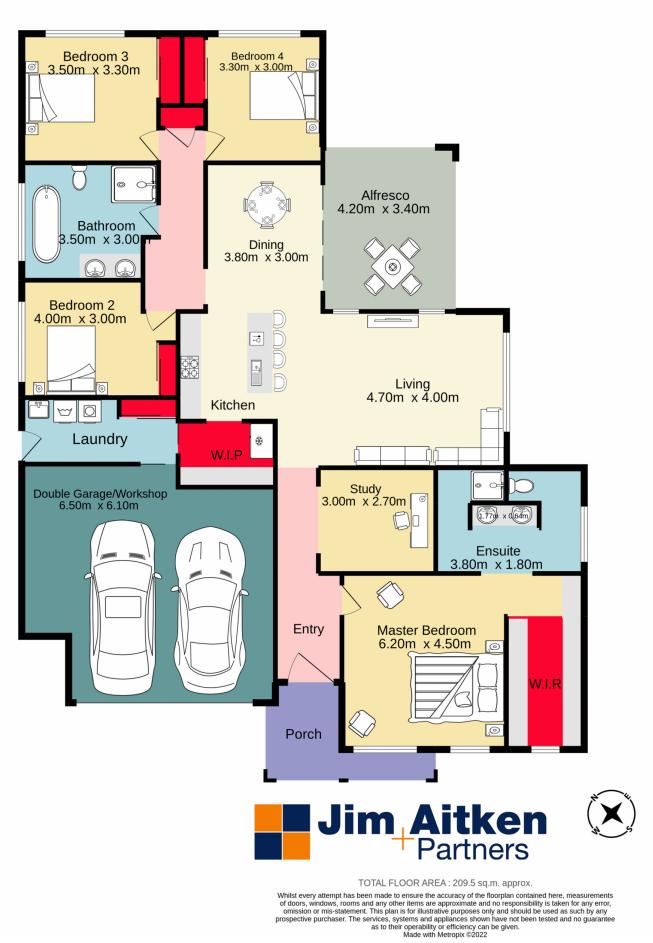

## 12 Safari Drive Silverdale NSW

Recently completed with exceptional attention to detail, this breathtaking residence will please the astute buyer looking for quality.

- + Stunning polished concrete flooring is a visual delight
- + Large stacking doors open out to the alfresco space
- + Ducted air conditioning ensures year round comfort
- + Sleek cooking quarters with walk in pantry
- + Contemporary square set plaster work
- + Dedicated study | work from home hub
- + Positioned within a modern estate

| Туре      | : House                               |
|-----------|---------------------------------------|
| Price     | : \$ 1,120,000                        |
| Land Size | : 459 sqm                             |
| View      | : https://www.aitkenre.com.au/8058742 |