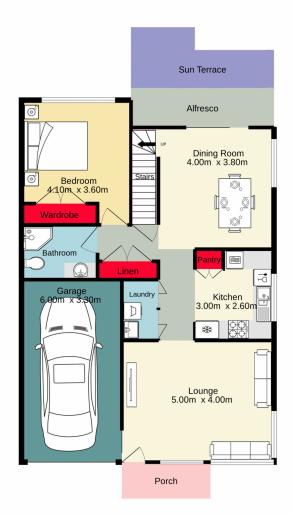

For full version visit the website

3 📭 2 🔓 2 😭

Type: Townhouse Price: \$750,000

View: https://www.aitkenre.com.au/8058739

David Reeves 02 4735 2121

Andrew Lia 02 4735 2121

Ground floor 1st floor