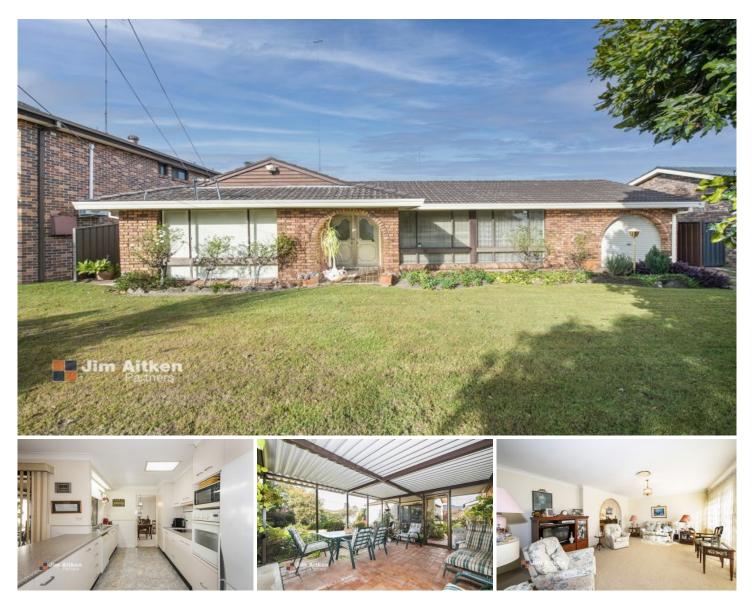

## 28 Government House Drive Emu Plains NSW

Slab on ground construction provides for relatively easy access in and out of this glorious family home. Position perfect and meticulously maintained you will be doing well to find a better offering.

- + A choice of formal and informal living zones
- + The comfort of ducted air conditioning throughout
- + Enclosed sunroom suitable for social gatherings
- + Utility space suitable for a home office | study
- + Drive through garage access to a studio | garage
- + Pet and child friendly backyard
- + Walking distance to Schools, Shops & Transport
- + Established gardens

You can inspect our properties at both open homes and by

For full version visit the website

3 🎮 2 🚔 4 🚘

| Туре      | : House                               |
|-----------|---------------------------------------|
| Price     | : \$ 950,000                          |
| Land Size | : 625 sqm                             |
| View      | : https://www.aitkenre.com.au/8058735 |