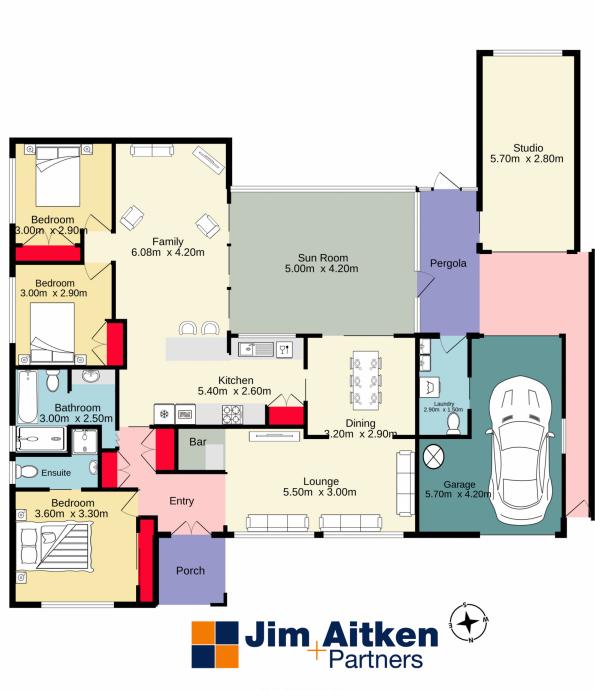

Andrew Lia 02 4735 2121

Dillon Blundell 02 4732 5055

https://www.aitkenre.com.au

TOTAL FLOOR AREA: 183.4 sq.m. approx. Whilst every attempt has been made to ensure the accuracy of the floorplan contained here, measurements of doors, windows, rooms and any other items are approximate and no responsibility is taken for any error, omission or mis-statement. This plan is for illustrative purposes only and should be used as such by any prospective purchaser. The services, systems and appliances shown have not been tested and no guarantee as to their operability or efficiency can be given. Made with Metropic #2020