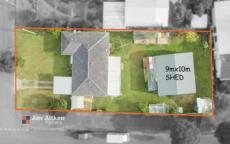

- + Genuine timber flooring
- + Covered alfresco space
- + Massive detached shed
- + Sprawling corner block position
- + Approx 140m to banks of Nepean River
- + Approx 1200m to Woolworths | Aldi
- + Approx 1500m to Train Station

## Ground floor 159.0 sq.m. approx.

TOTAL FLOOR AREA: 159.0 sq.m. approx.

Whilst every attempt has been made to ensure the accuracy of the floorplan contained here, measurements of doors, windows, rooms and any other items are approximate and no responsibility is taken for any error, omission or mis-statement. This plan is for illustrative purposes only and should be used as such by any prospective purchaser. The services, systems and appliances shown have not been tested and no guarantee as to their operability or efficiency can be given.