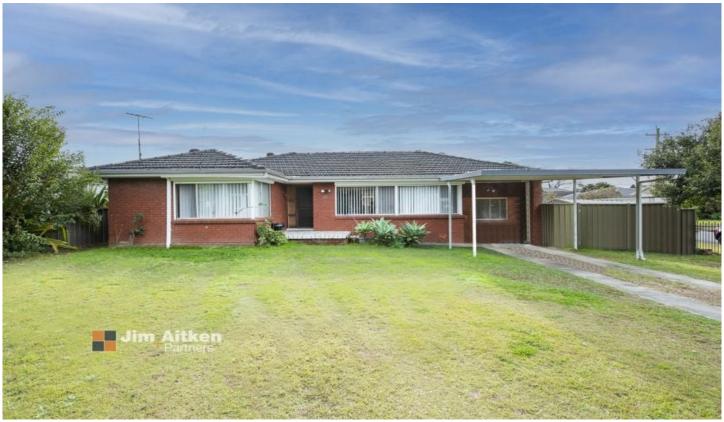

## 33 Westbank Avenue Emu Plains NSW

Just shy of the quarter acre this rare opportunity incorporates a traditional size home on an extraordinary size block! With lock up parking for at least 6x vehicles and ample grassed yard remaining, this really is the needle in the haystack.

- + Genuine timber flooring
- + Covered alfresco space
- + Massive detached shed
- + Sprawling corner block position
- + Approx 140m to banks of Nepean River
- + Approx 1200m to Woolworths | Aldi
- + Approx 1500m to Train Station