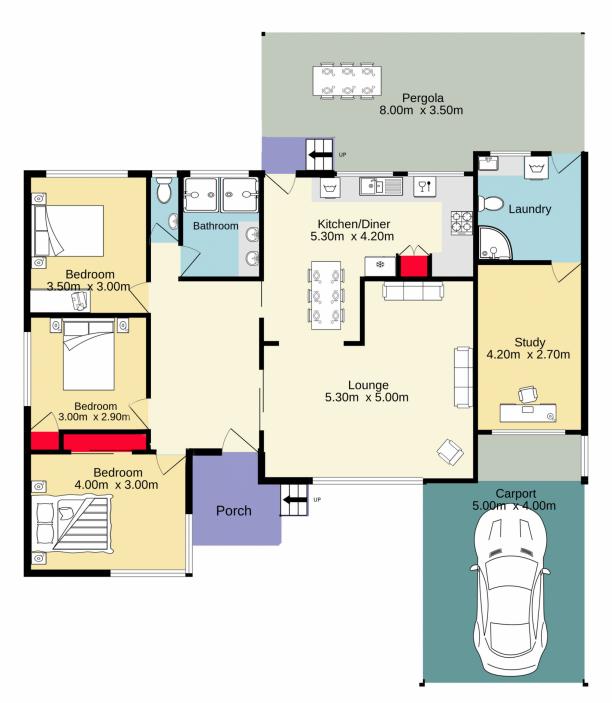

## Ground floor 159.0 sq.m. approx.

TOTAL FLOOR AREA: 159.0 sq.m. approx.

Whilst every attempt has been made to ensure the accuracy of the floorplan contained here, measurements of doors, windows, rooms and any other items are approximate and no responsibility is taken for any error, omission or mis-statement. This plan is for illustrative purposes only and should be used as such by any prospective purchaser. The services, systems and appliances shown have not been tested and no guarantee as to their operability or efficiency can be given.