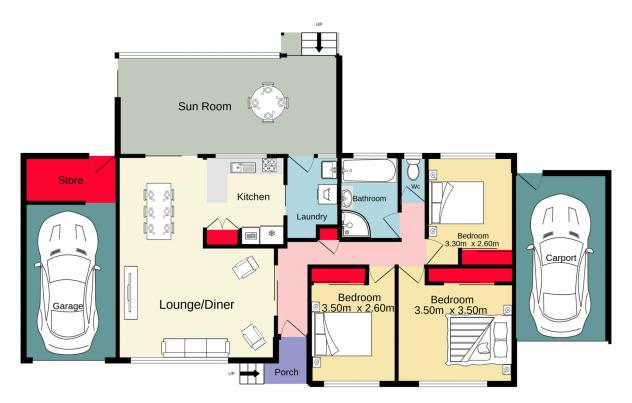

## 3 📭 1 🟪 4 🗬

Type : House Price : \$820,000 Land Size : 556 sqm

View: https://www.aitkenre.com.au/8058726

TOTAL FLOOR AREA: 127.7 sq.m. approx.

Whilst every attempt has been made be ensure the accuracy of the floorpain contained here, measurements of doors, windows, rooms and any other items are approximate and no responsibility is taken for any error, omission or mis-statement. This plan is for illustrative purposes only and should be used as such by any prospective purchaser. The services, systems and appliances shown have not been tested and no guarantee as to their operability or efficiency can be given.