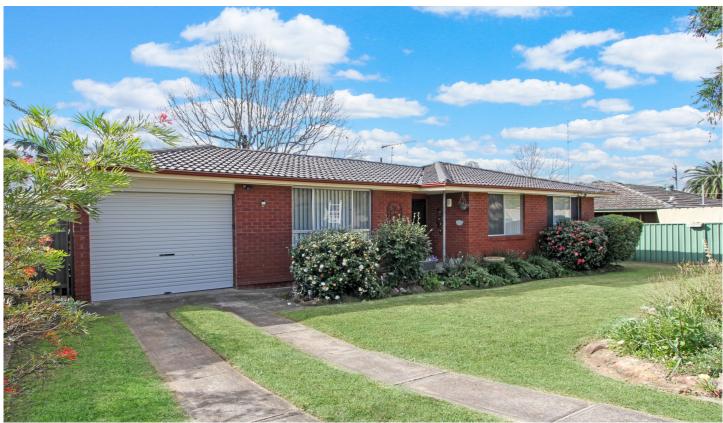

## 3 Keith Street South Penrith NSW

Attention owner occupiers and investors! This deserves your immediate attention. If you are starting out, slowing down or investing in your future - this loved family home will be hard to beat for value.

- + (anticipated) \$26,000pa gross rental return
- + Enclosed family room | entertaining space
- + Leafy rear alfresco zone
- + Driveway #1 leads to a lock up garage
- + Driveway #2 leads to carport and side access
- + (Approx) 500m to an 'off leash dog park'
- + (Approx) 350m to Woolworths & specialty shops
- + (Approx) 500m to primary and high schools

## 3 📭 1 🟪 4 🗬

Type : House Price : \$820,000 Land Size : 556 sqm

View: https://www.aitkenre.com.au/8058726

TOTAL FLOOR AREA: 127.7 sq.m. approx.

Whilst every attempt has been made be ensure the accuracy of the floorpain contained here, measurements of doors, windows, rooms and any other items are approximate and no responsibility is taken for any error, omission or mis-statement. This plan is for illustrative purposes only and should be used as such by any prospective purchaser. The services, systems and appliances shown have not been tested and no guarantee as to their operability or efficiency can be given.