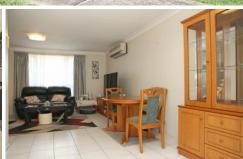

- + (anticipated) \$26,000pa gross rental return
- + Enclosed family room | entertaining space
- + Leafy rear alfresco zone
- + Driveway #1 leads to a lock up garage
- + Driveway #2 leads to carport and side access
- + (Approx) 500m to an 'off leash dog park'
- + (Approx) 350m to Woolworths & specialty shops
- + (Approx) 500m to primary and high schools