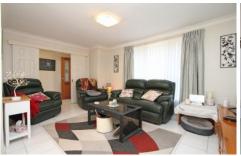

- + (anticipated) \$26,000pa gross rental return
- + Enclosed family room | entertaining space
- + Leafy rear alfresco zone
- + Driveway #1 leads to a lock up garage
- + Driveway #2 leads to carport and side access
- + (Approx) 500m to an 'off leash dog park'
- + (Approx) 350m to Woolworths & specialty shops
- + (Approx) 500m to primary and high schools