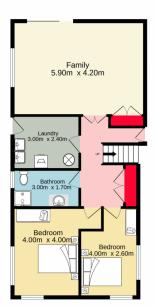

David Reeves 02 4735 2121

For full version visit the website

https://www.aitkenre.com.au

Ground floor 70.6 sq.m. approx. Entrance floor 116.8 sq.m. approx. 1st floor 68.8 sq.m. approx.

TOTAL FLOOR AREA: 256.2 sq.m. approx. Whilst every attempt has been made to ensure the accuracy of the floorplan contained here, measurements of doors, windows, rooms and any other items are approximate and no responsibility is taken for any error, omission or mis-statement. This plan is for illustrative purposes only and should be used as such by any prospective purchaser. The services, systems and appliances shown have not been tested and no guarantee as to their operability or efficiency can be given. Made with Metropix €2022