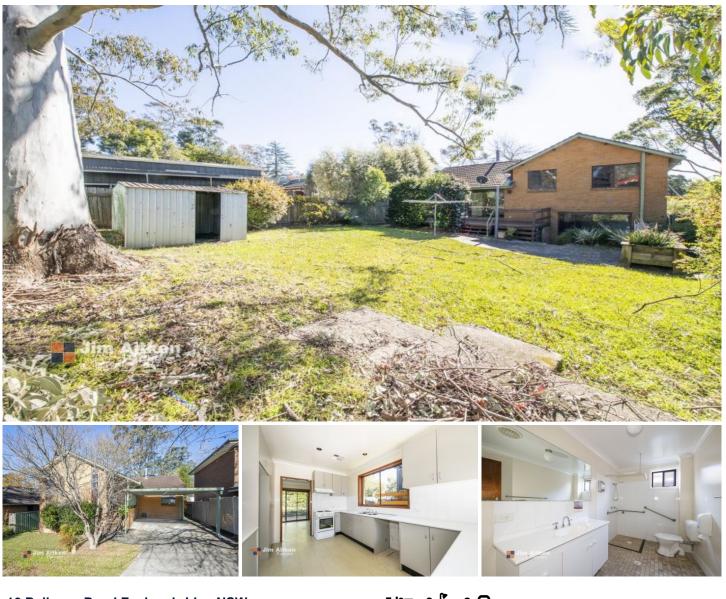

## 10 Bellevue Road Faulconbridge NSW

S-t-r-e-t-c-h out in this colossal home and treat your family to the space they deserve. The versatile floor plan can adapt to your family's needs should they change over time.

- + Expansive split level floor plan
- + Generous servings of living space
- + The comfort of ducted air conditioning
- + Built in wardrobes | walk in robe to main
- + Timber deck to host social gatherings
- + Grassed yard for pets & children to roam

## 5 🛤 3 🚔 2 🚘

| Type<br>Price | : House<br>: \$ 850,000               |
|---------------|---------------------------------------|
| Land Size     | . ,                                   |
| View          | : https://www.aitkenre.com.au/8058720 |