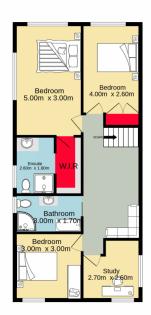

David Reeves 02 4735 2121

For full version visit the website

https://www.aitkenre.com.au

Ground floor 70.6 sq.m. approx. Entrance floor 116.8 sq.m. approx. 1st floor 68.8 sq.m. approx.

TOTAL FLOOR AREA: 256.2 sq.m. approx. Whilst every attempt has been made to ensure the accuracy of the floorplan contained here, measurements of doors, windows, rooms and any other items are approximate and no responsibility is taken for any error, omission or mis-statement. This plan is for illustrative purposes only and should be used as such by any prospective purchaser. The services, systems and appliances shown have not been tested and no guarantee as to their operability or efficiency can be given. Made with Metropix €2022