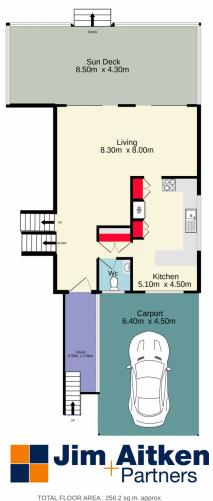

David Reeves 02 4735 2121

For full version visit the website

https://www.aitkenre.com.au

Ground floor 70.6 sq.m. approx. Entrance floor 116.8 sq.m. approx. 1st floor 68.8 sq.m. approx.

TOTAL FLOOR AREA: 256.2 sq.m. approx. Whilst every attempt has been made to ensure the accuracy of the floorplan contained here, measurements of doors, windows, rooms and any other items are approximate and no responsibility is taken for any error, omission or mis-statement. This plan is for illustrative purposes only and should be used as such by any prospective purchaser. The services, systems and appliances shown have not been tested and no guarantee as to their operability or efficiency can be given. Made with Metropix €2022