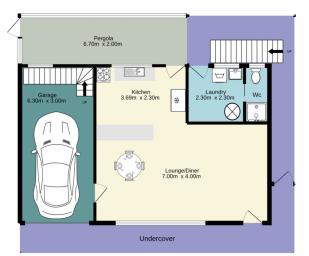

Ground floor 76.3 sq.m. approx. 1st floor 74.3 sq.m. approx.

TOTAL FLOOR AREA: 150.7 sq.m. approx.

Whilst every attempt has been made to ensure the accuracy of the floorplan contained here, measurements of doors, windows, rooms and any other items are approximate and no responsibility is taken for any error, omission or mis-statement. This plan is for illustrative purposes only and should be used as such by any prospective purchaser. The services, systems and appliances shown have not been tested and no guarantee as to their operability or efficiency can be given.

Made with Metropix e2022