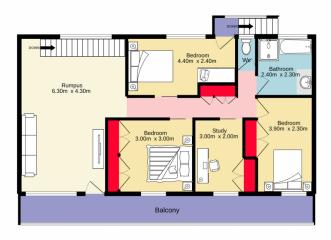

Ground floor 76.3 sq.m. approx. 1st floor 74.3 sq.m. approx.

TOTAL FLOOR AREA: 150.7 sq.m. approx.

Whilst every attempt has been made to ensure the accuracy of the floorplan contained here, measurements of doors, windows, rooms and any other items are approximate and no responsibility is taken for any error, omission or mis-statement. This plan is for illustrative purposes only and should be used as such by any prospective purchaser. The services, systems and appliances shown have not been tested and no guarantee as to their operability or efficiency can be given.

Made with Metropix e2022