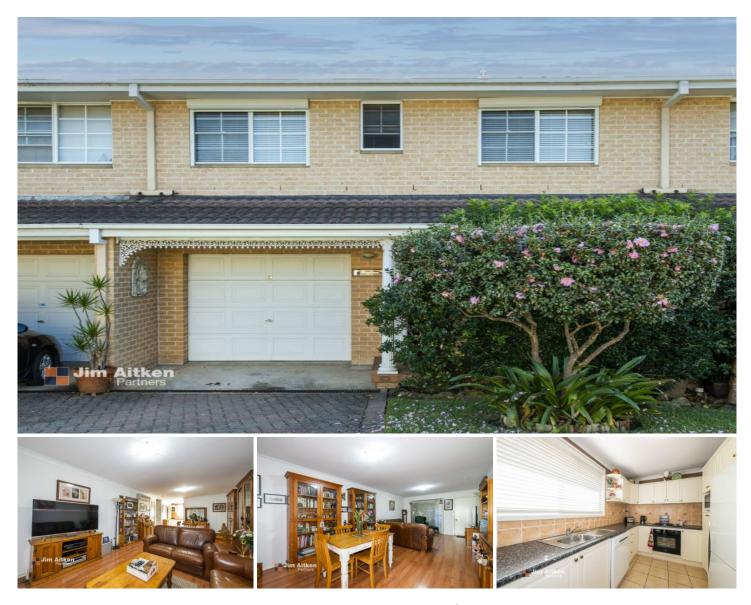

## 14/221-225 Stafford Street Penrith NSW

Position perfect and immaculately kept, you will be doing well to secure a better example of easy care living. Nestled in a peaceful complex away from the hustle and bustle of the street, you'll forget you are in the heart of Penrith.

- + Approx 1km to High Street (Penrith CBD) + Approx 450m to Coles Nepean Village
- + Ducted & split system air conditioning
- + Low maintenance paved courtyard
- + Handy under house storage space
- + Strata: \$422.95 per quarter (approx)

You can inspect our properties at both open homes and by appointment and of course, bring your partner and family along so you can view your next home together.

For full version visit the website

3 🍋 2 📛 2 🚘

Type : Townhouse

**Price** : \$ 640,000

View : https://www.aitkenre.com.au/8058715

**David Reeves** 02 4735 2121

**Richard Stewart** 02 4735 2121

https://www.aitkenre.com.au

Ground floor 102.0 sq.m. approx. 1st floor 45.7 sq.m. approx.