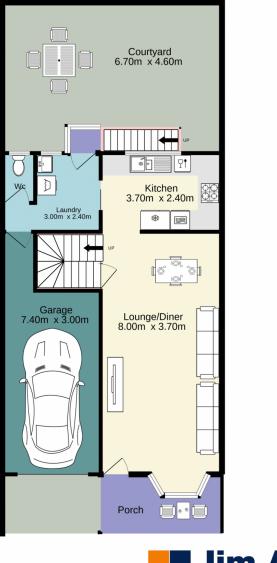

Type : Townhouse

**Price** : \$ 640,000

View : https://www.aitkenre.com.au/8058715

**David Reeves** 02 4735 2121

**Richard Stewart** 02 4735 2121

https://www.aitkenre.com.au

Ground floor 102.0 sq.m. approx. 1st floor 45.7 sq.m. approx.

 $\mathbf{X}$ 

TOTAL FLOOR AREA: 147.6 sq.m. approx. Whilst every attempt has been made to ensure the accuracy of the floorplan contained here, measurements of doors, windows, rooms and any other items are approximate and no responsibility is taken for any error, omission or mis-statement. This plan is for illustrative purposes only and should be used as such by any prospective purchaser. The services, systems and appliances shown have not been tested and no guarantee as to their operability of efficiency can be given. Made with Netropt & secure.