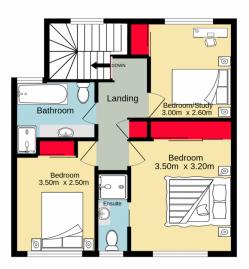

Type : Townhouse

**Price** : \$ 640,000

View : https://www.aitkenre.com.au/8058715

**David Reeves** 02 4735 2121

**Richard Stewart** 02 4735 2121

https://www.aitkenre.com.au

Ground floor 102.0 sq.m. approx. 1st floor 45.7 sq.m. approx.

 $\mathbf{X}$ 

TOTAL FLOOR AREA: 147.6 sq.m. approx. Whilst every attempt has been made to ensure the accuracy of the floorplan contained here, measurements of doors, windows, rooms and any other items are approximate and no responsibility is taken for any error, omission or mis-statement. This plan is for illustrative purposes only and should be used as such by any prospective purchaser. The services, systems and appliances shown have not been tested and no guarantee as to their operability of efficiency can be given. Made with Netropt & secure.