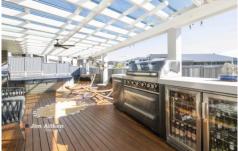

- + Steel frame Eden Brae Home
- + Free flowing casual living spaces
- + Upstairs rumpus | games room
- + The comfort of ducted air conditioning throughout
- + Sun drenched alfresco zone
- + Approx 1400m to The Northern Road
- + Approx 260m to Sporting Fields