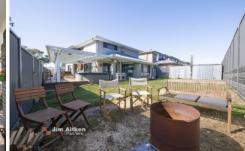

- + Steel frame Eden Brae Home
- + Free flowing casual living spaces
- + Upstairs rumpus | games room
- + The comfort of ducted air conditioning throughout
- + Sun drenched alfresco zone
- + Approx 1400m to The Northern Road
- + Approx 260m to Sporting Fields