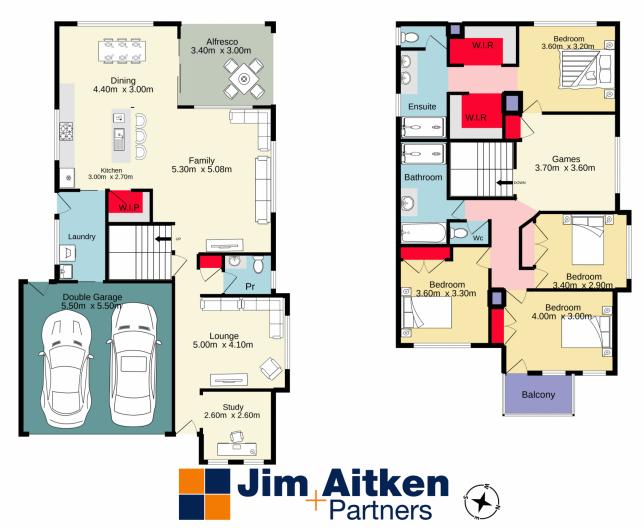

David Reeves 02 4735 2121

For full version visit the website

Ground floor 126.9 sq.m. approx. 1st floor 95.6 sq.m. approx.

TOTAL FLOOR AREA: 222.4 sq.m. approx.

Whilst every attempt has been made to ensure the accuracy of the footpalar contained here, measurements of doors, windows, rooms and any other litems are approximate and no responsibility is taken for any error, omission or mis-statement. This plan is for illustrative purposes only and should be used as such by any prospective purchaser. The services, systems and appliances shown have not been tested and no guarantee as to their operability or efficiency can be given. Made with Metropix @2022