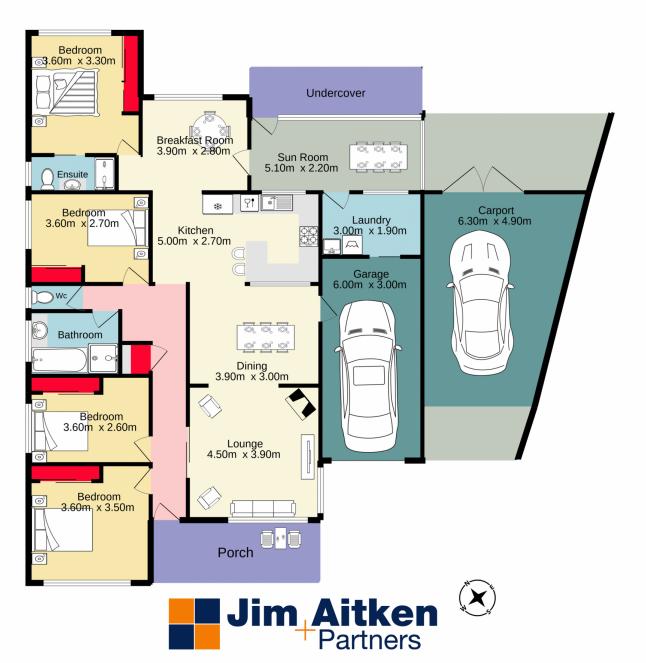

For full version visit the website

TOTAL FLOOR AREA: 191.4 sq.m. approx.

Whilst every attempt has been made to ensure the accuracy of the floorplan contained here, measurements of doors, windows, nowns and any other terms are approximate and no responsibility is taken for any error, omission or mis-statement. This plan is for illustrative purposes only and should be used as such by any prospective purchaser. The services, systems and appliances shown have not been tested and no guarantee as to their operability or efficiency can be given.