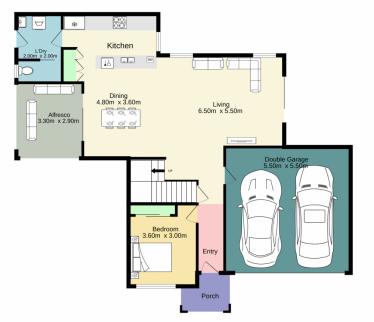

 Ground floor
 1st floor

 115.6 sq.m. approx.
 82.6 sq.m. approx.

TOTAL FLOOR AREA: 198.1 sq.m. approx.

Whilst every attempt has been made to ensure the accuracy of the floorpalar contained here, measurements of doors, windows, rooms and any other items are approximate and no responsibility is taken for any error, omission or mis-statement. This plan is for illustrative purposes only and should be used as such by any prospective purchaser. The services, systems and appliances shown have not been tested and no guarantee as to their operability or efficiency can be given. Made with Metropix ©2023