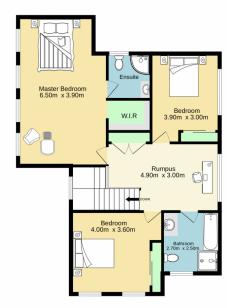

 Ground floor
 1st floor

 115.6 sq.m. approx.
 82.6 sq.m. approx.

TOTAL FLOOR AREA: 198.1 sq.m. approx.

Whilst every attempt has been made to ensure the accuracy of the floorpalar contained here, measurements of doors, windows, rooms and any other items are approximate and no responsibility is taken for any error, omission or mis-statement. This plan is for illustrative purposes only and should be used as such by any prospective purchaser. The services, systems and appliances shown have not been tested and no guarantee as to their operability or efficiency can be given. Made with Metropix ©2023