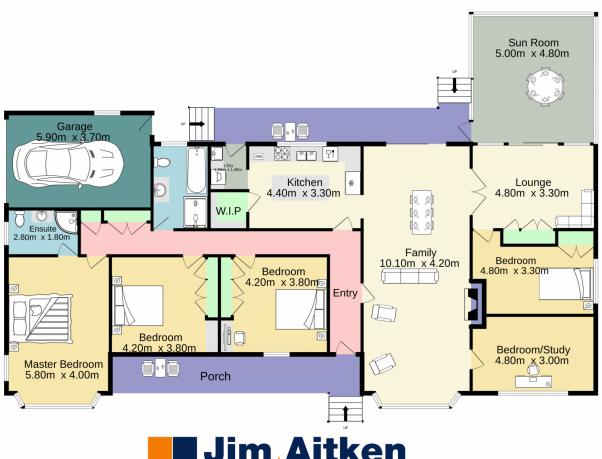

4 📭 2 🖺 2 😭

Type : House Land Size : 30100 sqm

View: https://www.aitkenre.com.au/8058710

Andrew Lia 02 4735 2121

Kenrick Muir 02 4732 5055

For full version visit the website

TOTAL FLOOR AREA: 235.8 sq.m. approx.

Whilst every attempt has been made to ensure the accuracy of the floorplan contained there, measurements of doors, windows, rooms and any other tiens are approximate and no responsibility is taken for any error, omission or mis-statement. This plan is for illustrative purposes only and should be used as such by any prospective purchaser. The services, systems and appliances shown have not been tested and no guarantee as to their operability or efficiency can be given.