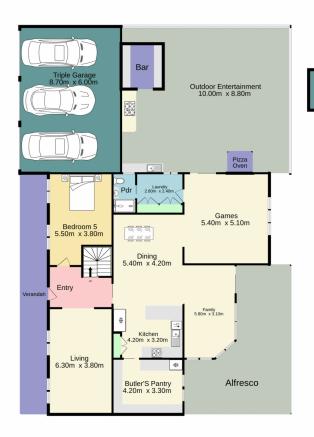

## TOTAL FLOOR AREA: 457.7 sq.m. approx.

Whilst every attempt has been made to ensure the accuracy of the floorplan contained here, measurements of doors, windows, rooms and any other items are approximate and no responsibility is taken for any error, omission or mis-statement. This plan is for illustrative purposes only and should be used as such by any prospective purchaser. The services, systems and appliances shown have not been tested and no guarantee as to their operability or efficiency can be given.