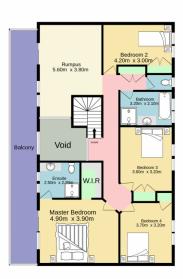

## TOTAL FLOOR AREA: 457.7 sq.m. approx.

Whilst every attempt has been made to ensure the accuracy of the floorplan contained here, measurements of doors, windows, rooms and any other items are approximate and no responsibility is taken for any error, omission or mis-statement. This plan is for illustrative purposes only and should be used as such by any prospective purchaser. The services, systems and appliances shown have not been tested and no guarantee as to their operability or efficiency can be given.