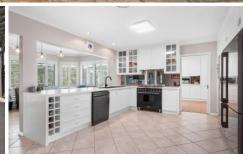

- + Situated on over an acre with wide access to the rear grounds
- + Formal entry and lounge area with wonderfully high ceilings & elegant bamboo flooring.
- + Gourmet kitchen enjoys a stone bench top, LG dishwasher, SMEG 900mm gas cooker, stainless steel range hood, glass splash back, wine rack, and a spacious walk-in pantry.
- + Expansive lounge and dining areas provide the perfect