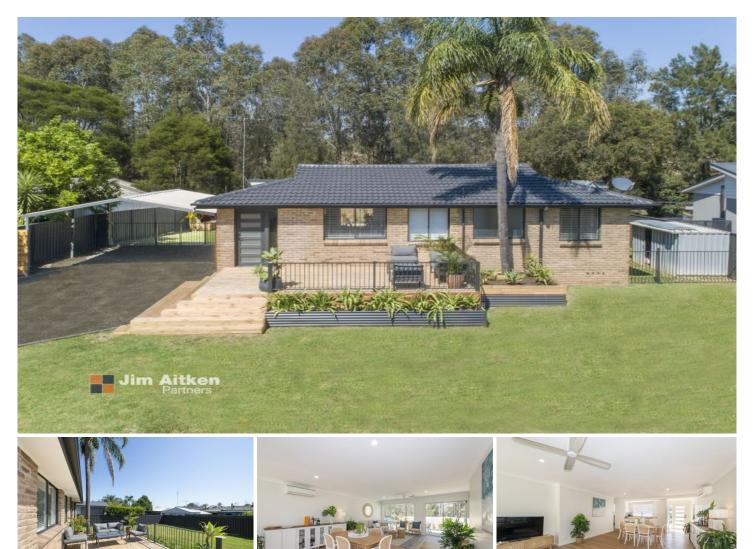

## 12 Gadara Drive South Penrith NSW

Located in the highly sought after suburb of South Penrith, this tastefully renovated home is fresh, clean, open plan and offers the ideal blend of privacy and convenience. On a large block (over 900sqm), this property provides ample space for the family with outdoor dining and entertaining on either the front or rear decks as well as large and level lawn space. Enjoy quick access to schools, shopping centres, and all the amenities you need. Call us today to arrange your own private inspection!

- + New kitchen
- + Renovated laundry, with second toilet
- + Renovated bathroom
- + Brand new flooring and carpet throughout

For full version visit the website

3 🎮 1 🚰 4 🚘

| Туре      | : House                               |
|-----------|---------------------------------------|
| Land Size | : 911 sqm                             |
| View      | : https://www.aitkenre.com.au/8058708 |