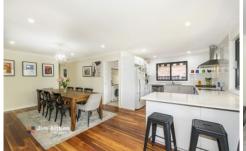

- + The renovated kitchen is a chef's dream, boasting a 5 burner gas cooktop, 900mm electric oven, plus a double induction cooktop and stone benchtops perfect for preparing culinary masterpieces.
- + The modern open-style lounge and dining space create an inviting atmosphere for entertaining and relaxation with an abundance of natural light.
- + The addition of air conditioning and ceiling fans throughout provides an extra layer of comfort, circulating