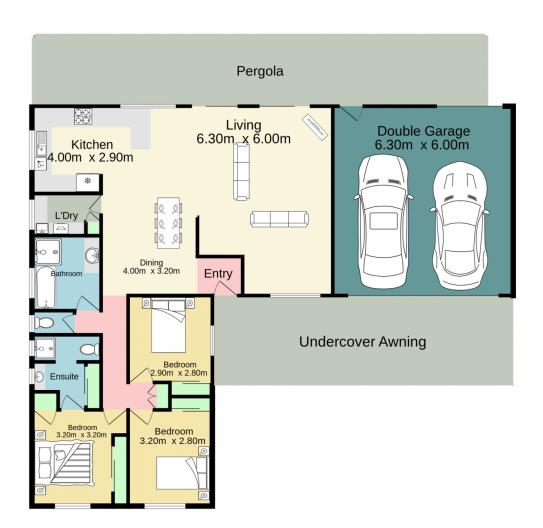

## 15 Gough Street Emu Plains NSW

This property is your golden opportunity to embrace comfort and convenience all located in a coveted blue ribbon location. Step inside this beautifully designed home and you'll be greeted by a popular floor plan that seamlessly combines style with functionality.

- + The renovated kitchen is a chef's dream, boasting a 5 burner gas cooktop, 900mm electric oven, plus a double induction cooktop and stone benchtops perfect for preparing culinary masterpieces.
- + The modern open-style lounge and dining space create an inviting atmosphere for entertaining and relaxation with an abundance of natural light.
- + The addition of air conditioning and ceiling fans throughout provides an extra layer of comfort, circulating