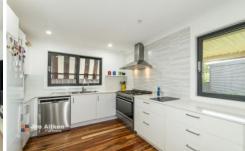

- + The renovated kitchen is a chef's dream, boasting a 5 burner gas cooktop, 900mm electric oven, plus a double induction cooktop and stone benchtops perfect for preparing culinary masterpieces.
- + The modern open-style lounge and dining space create an inviting atmosphere for entertaining and relaxation with an abundance of natural light.
- + The addition of air conditioning and ceiling fans throughout provides an extra layer of comfort, circulating