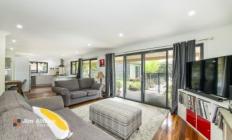

- + The renovated kitchen is a chef's dream, boasting a 5 burner gas cooktop, 900mm electric oven, plus a double induction cooktop and stone benchtops perfect for preparing culinary masterpieces.
- + The modern open-style lounge and dining space create an inviting atmosphere for entertaining and relaxation with an abundance of natural light.
- + The addition of air conditioning and ceiling fans throughout provides an extra layer of comfort, circulating