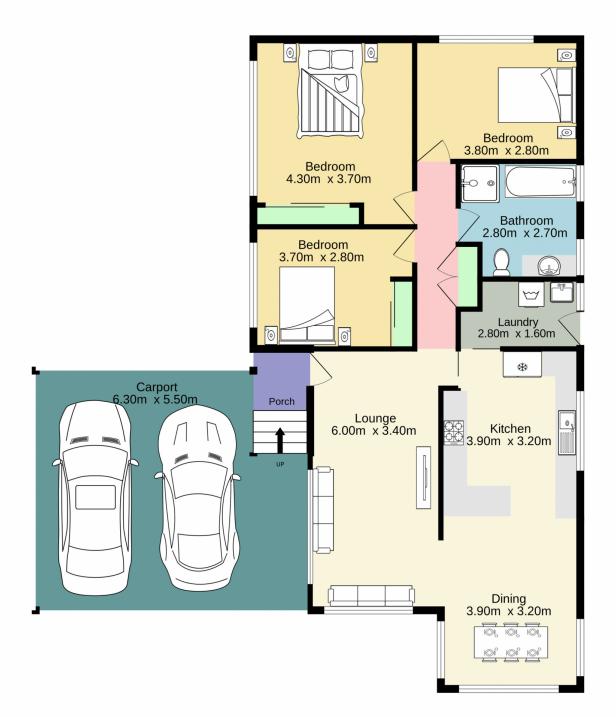

3 📭 1 🖺 6 🗬

Type : House Land Size : 701 sqm

View: https://www.aitkenre.com.au/8058700

David Reeves 02 4735 2121

Andrew Lia 02 4735 2121

TOTAL FLOOR AREA: 128.4 sq.m. approx.

Whilst every attempt has been made to ensure the accuracy of the floorplan contained here, measurements of doors, windows, rooms and any other items are approximate and no responsibility is taken for any error, omission or mis-statement. This plan is for illustrative purposes only and should be used as such by any prospective purchaser. The services, systems and appliances shown have not been tested and no guarantee as to their operability or efficiency can be given.

Made with Metropix ©2023