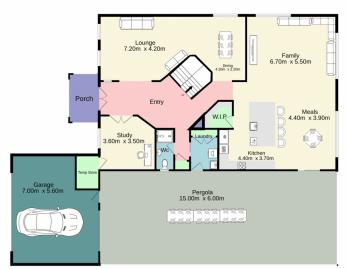

4 📭 3 🖺 4 😭

Type : House Land Size : 834 sqm

View: https://www.aitkenre.com.au/8058698

David Reeves 02 4735 2121

Andrew Lia 02 4735 2121

For full version visit the website

Ground floor 280.6 sq.m. approx. 1st floor 150.6 sq.m. approx.

TOTAL FLOOR AREA; 431.2 sq.m. approx.

Whilst every aftermpt has been made to ensure the accuracy of the floorplan contained here, measurements of doors, windows, rooms and any other items are approximate and no responsibility is taken for any error, omission or mile-statement. This plan is for illustrative purposes only and should be used as such by any prospective purchaser. The services, systems and appliances shown have not been tested and no guarantee as to their operability or efficiency can be given.