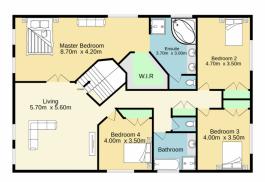

4 📭 3 🖺 4 😭

Type : House Land Size : 834 sqm

View: https://www.aitkenre.com.au/8058698

David Reeves 02 4735 2121

Andrew Lia 02 4735 2121

For full version visit the website

Ground floor 280.6 sq.m. approx. 1st floor 150.6 sq.m. approx.

TOTAL FLOOR AREA; 431.2 sq.m. approx.

Whilst every aftermpt has been made to ensure the accuracy of the floorplan contained here, measurements of doors, windows, rooms and any other items are approximate and no responsibility is taken for any error, omission or mile-statement. This plan is for illustrative purposes only and should be used as such by any prospective purchaser. The services, systems and appliances shown have not been tested and no guarantee as to their operability or efficiency can be given.