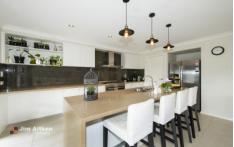

- + Caters for a range of social gatherings
- + Walk in robe | built in wardrobes
- + Well appointed kitchen with island bench
- + Pet | child friendly grassed yard
- + Integrated pet access door
- + Approx 200m to 'Boronia Park' | Children's play ground
- + Approx 1,100m to Woolworths | shopping centre
- + Approx 1,700m to Northern Road