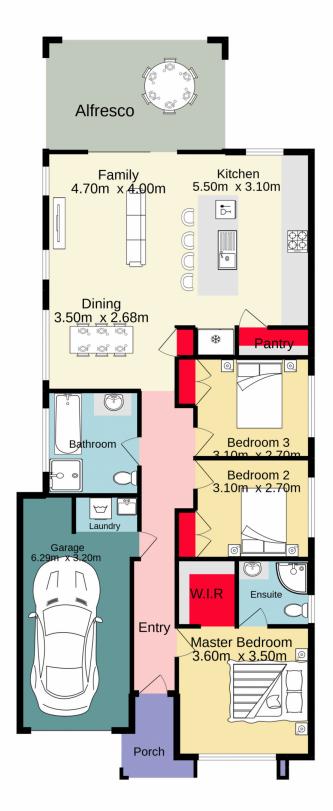

## 21 Protea Way Jordan Springs NSW

Meticulously maintained and dressed in a modern facade is a home that will please you at every turn. The first home buyer, investor, or astute down sizer should take a keen interest in this opportunity.

- + Caters for a range of social gatherings
- + Walk in robe | built in wardrobes
- + Well appointed kitchen with island bench
- + Pet | child friendly grassed yard
- + Integrated pet access door
- + Approx 200m to 'Boronia Park' | Children's play ground
- + Approx 1,100m to Woolworths | shopping centre
- + Approx 1,700m to Northern Road

You can inspect our properties at both open homes and by

3 😕 2 🔓 2 😭

Type : House Land Size : 300 sqm

View: https://www.aitkenre.com.au/8058690

David Reeves 02 4735 2121

For full version visit the website