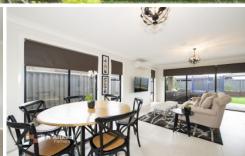

- + Caters for a range of social gatherings
- + Walk in robe | built in wardrobes
- + Well appointed kitchen with island bench
- + Pet | child friendly grassed yard
- + Integrated pet access door
- + Approx 200m to 'Boronia Park' | Children's play ground
- + Approx 1,100m to Woolworths | shopping centre
- + Approx 1,700m to Northern Road