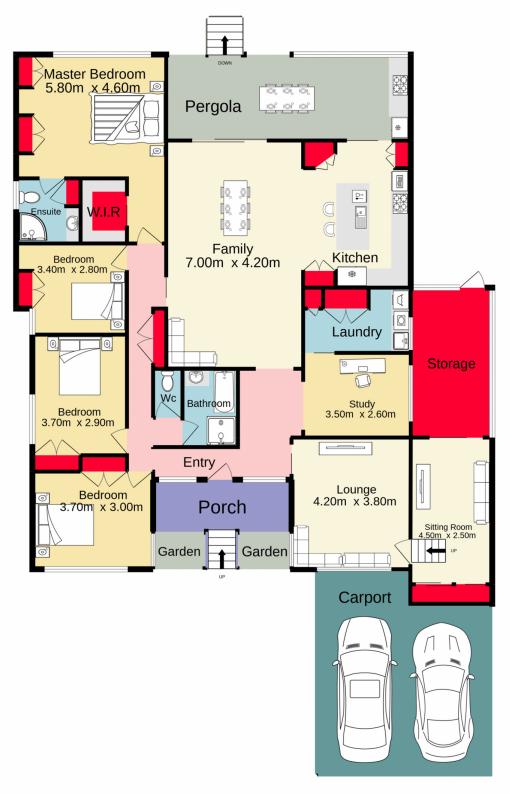

## 37 Linksview Avenue Leonay NSW

Dressed in a modern facade and occupying an enviable location, this sprawling home will cater to the needs of the large family looking to stretch out.

- + Meticulously maintained
- + Modern interiors
- + Formal and informal living spaces
- + Dedicated study and children's retreat
- + Stunning solar heated in ground pool
- + Ample alfresco entertaining opportunities
- + Family and pet friendly backyard

You can inspect our properties at both open homes and by appointment and of course, bring your partner and family along so you can view your next home together.

4 🕒 2 📛 4 🖨

Type : House Land Size : 696 sqm