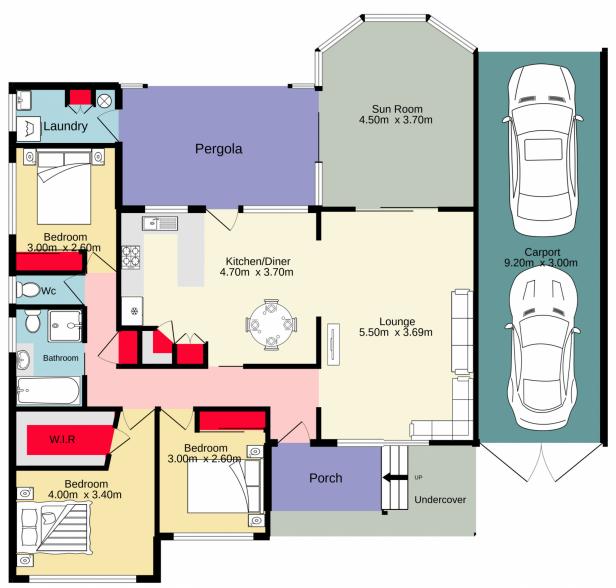

## 3 📭 1 🟪 4 🗬

Type : House Price : \$ 885,000 Land Size : 651 sqm

View: https://www.aitkenre.com.au/8058687

David Reeves 02 4735 2121

Andrew Lia 02 4735 2121

Whilst every attempt has been made to ensure the accuracy of the floorplan contained here, measurements of doors, windows, nooms and any other terms are approximate and no responsibility is taken for any error, omission or mis-statement. This plan is for illustrative purposes only and should be used as such by any prospective purchaser. The services, systems and appliances shown have not been tested and no guarantee as to their operability or efficiency can be given.