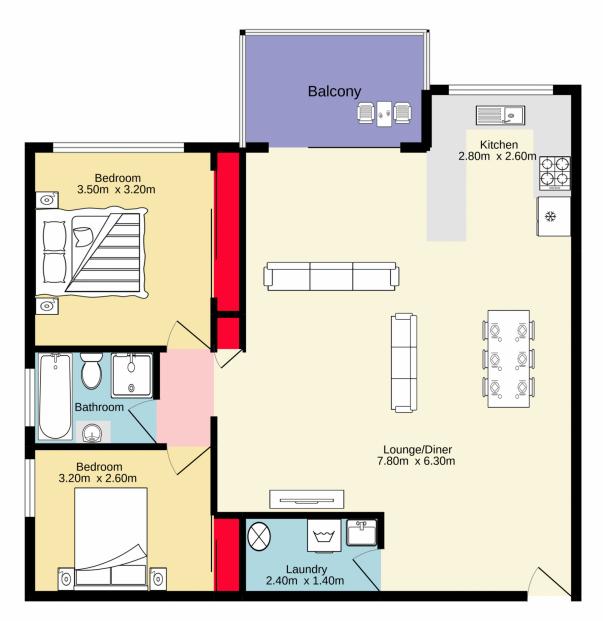

## 7/49-51 King Street Penrith NSW

This property provides exceptional value as an investment or a great opportunity to enter the market in one of Penrith's prime locations. Enjoying easy access to the Penrith CBD, Westfield, and Penrith train station.

- + Expected rental return \$360/week
- + Spacious open plan layout
- + Built-in mirrored wardrobes to both bedrooms
- + Split system air conditioning
- + Single garage
- + Storage room

You can inspect our properties at both open homes and by appointment and of course, bring your partner and family along so you can view your next home together.

2 🗀 1 📛 2 🖨

Type: Unit

View: https://www.aitkenre.com.au/8058686

Andrew Lia 02 4735 2121

Richard Stewart 02 4735 2121

For full version visit the website

Whilst every attempt has been made to ensure the accuracy of the floorplan contained here, measurements of doors, windows, rooms and any other items are approximate and no responsibility is taken for any error, omission or mis-statement. This plan is for illustrative purposes only and should be used as such by any prospective purchaser. The services, systems and appliances shown have not been tested and no guarantee as to their opability or efficiency can be given.