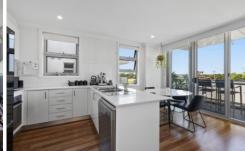

- + Light filled open plan living area
- + Well appointed kitchen | Westinghouse appliances
- + Stone tops kitchen | bathrooms
- + Bathroom upgrades LED mirrors waterfall shower
- + 2x split system air cons | ceiling fans
- + NBN & Foxtel ready
- + Secure basement parking
- + Glorious 4th floor views
- + Floorboards
- + Downlights