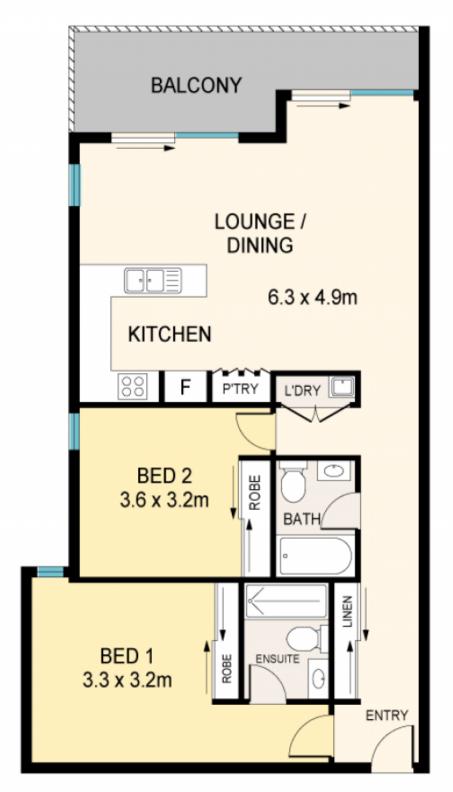

## 36/50-54 Rodley Avenue Penrith NSW

Enviably positioned moments from Westfield Shopping Centre and Penrith's CBD is a young apartment that's been meticulously maintained and improved since construction.

- + Light filled open plan living area
- + Well appointed kitchen | Westinghouse appliances
- + Stone tops kitchen | bathrooms
- + Bathroom upgrades LED mirrors waterfall shower
- + 2x split system air cons | ceiling fans
- + NBN & Foxtel ready
- + Secure basement parking
- + Glorious 4th floor views
- + Floorboards
- + Downlights