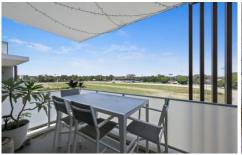

- + Light filled open plan living area
- + Well appointed kitchen | Westinghouse appliances
- + Stone tops kitchen | bathrooms
- + Bathroom upgrades LED mirrors waterfall shower
- + 2x split system air cons | ceiling fans
- + NBN & Foxtel ready
- + Secure basement parking
- + Glorious 4th floor views
- + Floorboards
- + Downlights