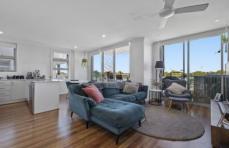

- + Light filled open plan living area
- + Well appointed kitchen | Westinghouse appliances
- + Stone tops kitchen | bathrooms
- + Bathroom upgrades LED mirrors waterfall shower
- + 2x split system air cons | ceiling fans
- + NBN & Foxtel ready
- + Secure basement parking
- + Glorious 4th floor views
- + Floorboards
- + Downlights