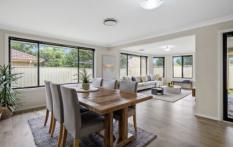

- + Fresh Flooring throughout
- + Light bright interior
- + Covered alfresco area
- + The comfort of ducted air conditioning
- + Side access
- + Cul de sac location
- \* Approx 550m to Motorway
- \* Approx 800m to Woolworth | Aldi