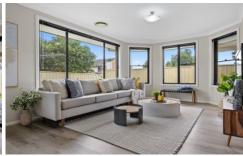

- + Fresh Flooring throughout
- + Light bright interior
- + Covered alfresco area
- + The comfort of ducted air conditioning
- + Side access
- + Cul de sac location
- \* Approx 550m to Motorway
- \* Approx 800m to Woolworth | Aldi