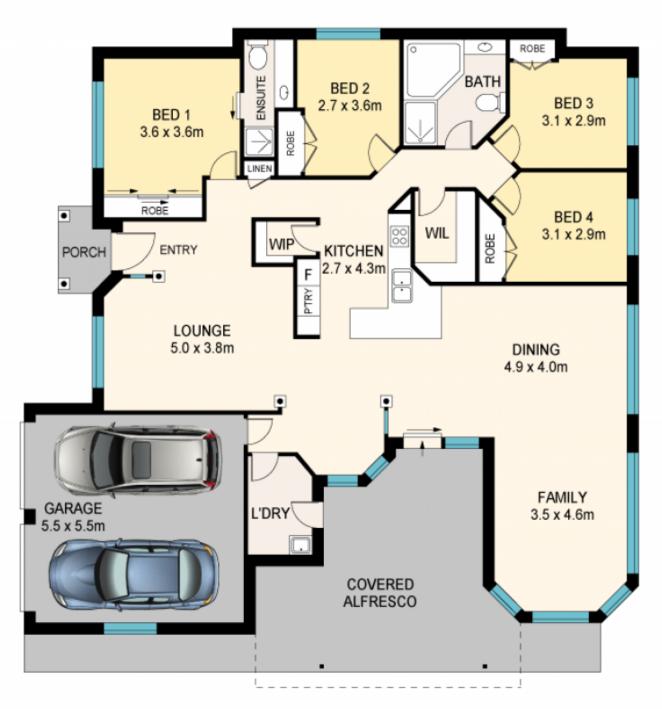

## 2 Kohlenberg Close Emu Plains NSW

If you have evaluated the cost of land in the area, knock down costs and the price of a new home + extras you will see why this opportunity makes perfect sense! Below replacement cost yet above average in quality this could be your home.

- + Fresh Flooring throughout
- + Light bright interior
- + Covered alfresco area
- + The comfort of ducted air conditioning
- + Side access
- + Cul de sac location
- \* Approx 550m to Motorway
- \* Approx 800m to Woolworth | Aldi

## 4 🚐 2 ⋤ 4 🖨

Type : House Price : \$ 1,210,000 Land Size : 542 sqm

View: https://www.aitkenre.com.au/8058679

David Reeves 02 4735 2121

Andrew Lia 02 4735 2121