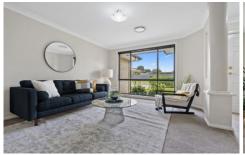

- + Fresh Flooring throughout
- + Light bright interior
- + Covered alfresco area
- + The comfort of ducted air conditioning
- + Side access
- + Cul de sac location
- \* Approx 550m to Motorway
- \* Approx 800m to Woolworth | Aldi