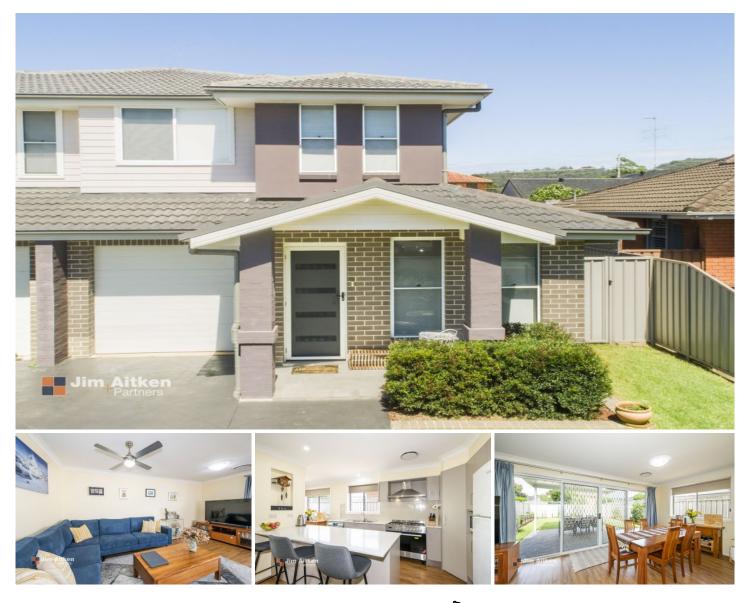

## 2/32 Pyramid Street Emu Plains NSW

The size will surprise as you make your way throughout this expansive residence. Tastefully finished with a selection of quality inclusions, you will need to act fast to secure this one!

- + Downstairs bedroom with ensuite access
- + The comfort of ducted air conditioning throughout
- + Formal lounge room | separate family room
- + Covered alfresco entertaining space
- + Child friendly grassed backyard + Moments from Woolworths | Aldi
- + Keeping of animals: (Option A)

You can inspect our properties at both open homes and by appointment and of course, bring your partner and family 4 🛤 3 🚔 2 🗬

Type : Semi Detached

View : https://www.aitkenre.com.au/8058676

**David Reeves** 02 4735 2121