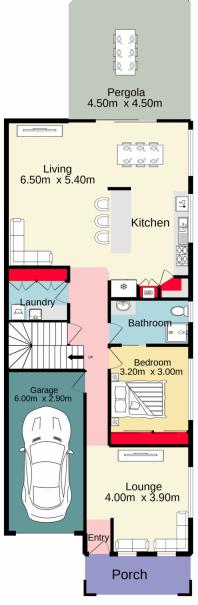

For full version visit the website

https://www.aitkenre.com.au

Ground floor 126.5 sq.m. approx. 1st floor 56.0 sq.m. approx.

TOTAL FLOOR AREA : 182.5 sq.m. approx. Whilst every attempt has been made to ensure the accuracy of the floorplan contained here, measurements of doors, windows, rooms and any other items are approximate and no responsibility is taken for any error, omission or mis-statement. This plan is for illustrative purposes only and should be used as such by any prospective purchaser. The services, systems and appliances shown have not been tested and no guarantee as to their operability or efficiency can be given. Made with Metropix ©2022