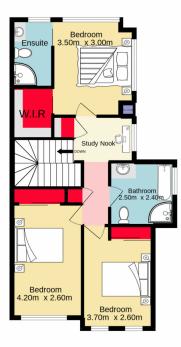

For full version visit the website

https://www.aitkenre.com.au

Ground floor 126.5 sq.m. approx. 1st floor 56.0 sq.m. approx.

TOTAL FLOOR AREA : 182.5 sq.m. approx. Whilst every attempt has been made to ensure the accuracy of the floorplan contained here, measurements of doors, windows, rooms and any other items are approximate and no responsibility is taken for any error, omission or mis-statement. This plan is for illustrative purposes only and should be used as such by any prospective purchaser. The services, systems and appliances shown have not been tested and no guarantee as to their operability or efficiency can be given. Made with Metropix ©2022