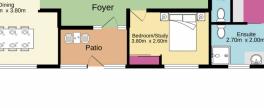

## 5 🛤 2 🚰 4 🚘

: House

: \$ 1,020,000

Туре

Price

Lounge 6.00m x 4.40m

E d

Bedroom 3.70m x 3.80m

Wc

0

Q

w.i.r

Whilst every attempt has been made to ensure the accuracy of the flooptian contained here, measurements of doors, windows, nooms and any other items are approximate and no responsibility is taken for any error, omission or mis-statement. This plan is for illustrative purposes only and should be used as such by any prospective purchaser. The services, systems and appliances shown have not been tested and no guarantee as to their operability or efficiency can be given. Made with Mettype 62020