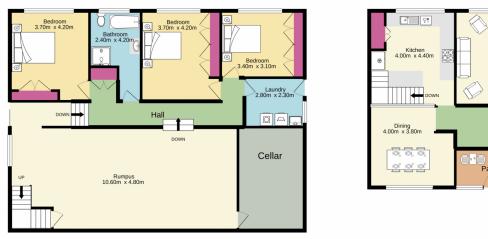

## 5 🛤 2 🚰 4 🚘

: House

: \$ 1,020,000

Туре

Price

Lounge 6.00m x 4.40m

E d

Bedroom 3.70m x 3.80m

Wc

0

Q

w.i.r

Whilst every attempt has been made to ensure the accuracy of the flooptian contained here, measurements of doors, windows, nooms and any other items are approximate and no responsibility is taken for any error, omission or mis-statement. This plan is for illustrative purposes only and should be used as such by any prospective purchaser. The services, systems and appliances shown have not been tested and no guarantee as to their operability or efficiency can be given. Made with Mettype 62020