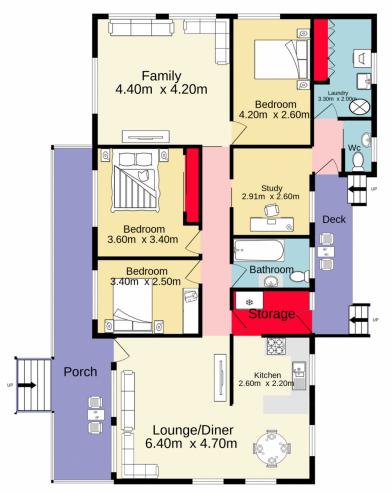

## 28 Macartney Crescent Hebersham NSW

An unassuming residence is waiting for you to unlock its hidden potential. Positioned within a short distance to local schools, shops and public transport is a home that offers more size than can be seen from the street. Enjoying a choice of living zones and plenty of scope to add your own touch in modernising the home, this is a property that deserves your attention.

- + Freshly painted throughout
- + Freshly carpeted throughout
- + Ceiling fans to living zones and master bedroom
- + Internal laundry
- + Side access
- + Detached double garage
- + Convenient location

## 3 📭 1 🖺 4 🗬

Type : House Price : \$ 680,000 Land Size : 665 sqm

View: https://www.aitkenre.com.au/8058670

**Dillon Blundell 02 4732 5055** 

TOTAL FLOOR AREA: 145.4 sq.m. approx.