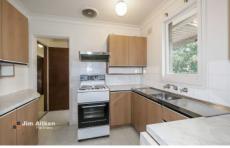

- + Freshly painted throughout
- + Freshly carpeted throughout
- + Ceiling fans to living zones and master bedroom
- + Internal laundry
- + Side access
- + Detached double garage
- + Convenient location