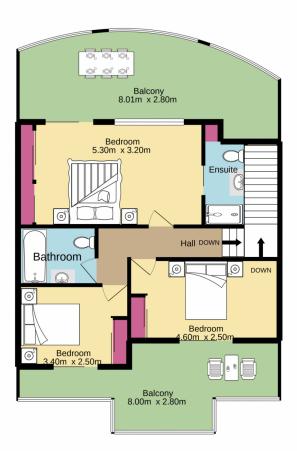

## 18/66-70 Great Western Highway Emu Plains NSW

An excellent opportunity exists for either an astute investor or first home buyer looking for great value. All three bedrooms have built in robes; there is the comfort of air conditioning and the advantage of a single garage and carport. Spacious in design and located in a wonderful open style complex, this deserves your immediate attention! Located with easy access to the Lennox Shopping Centre, schools and train station means you can enjoy the local conveniences and have more quality time to enjoy life.

- + Elevated balconies
- + 400m to Train Station (approx)
- + 550m to River Road Reserve (approx)
- + 250m to Nepean CAPA High School (approx)

For full version visit the website

## 3 🕮 2 🔓 4 🖨

Type: Townhouse

View: https://www.aitkenre.com.au/8058667

David Reeves 02 4735 2121

Ground floor 1st floor

writes every attempt, not been made to enter use accuracy, or use incorpant contained neter, insessurements of doors, windows, comes and any other items are approximate and no responsibility to size for any error, omission or mis-statement. This plan is for illustrative purposes only and should be used as such by any prospective purchaser. The services, systems and appliances shown have not been tested and no guarantee as to their operability or efficiency; can be given.