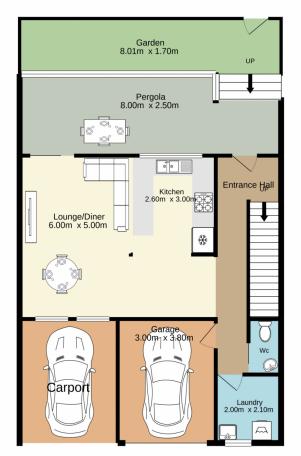

## 18/66-70 Great Western Highway Emu Plains NSW

An excellent opportunity exists for either an astute investor or first home buyer looking for great value. All three bedrooms have built in robes; there is the comfort of air conditioning and the advantage of a single garage and carport. Spacious in design and located in a wonderful open style complex, this deserves your immediate attention! Located with easy access to the Lennox Shopping Centre, schools and train station means you can enjoy the local conveniences and have more quality time to enjoy life.

- + Elevated balconies
- + 400m to Train Station (approx)
- + 550m to River Road Reserve (approx)
- + 250m to Nepean CAPA High School (approx)

For full version visit the website

## 3 🕮 2 🔓 4 🖨

Type: Townhouse

View: https://www.aitkenre.com.au/8058667

David Reeves 02 4735 2121

Ground floor 1st floor

writes every attempt, not been made to enter use accuracy, or use incorpant contained neter, insessurements of doors, windows, comes and any other items are approximate and no responsibility to size for any error, omission or mis-statement. This plan is for illustrative purposes only and should be used as such by any prospective purchaser. The services, systems and appliances shown have not been tested and no guarantee as to their operability or efficiency; can be given.