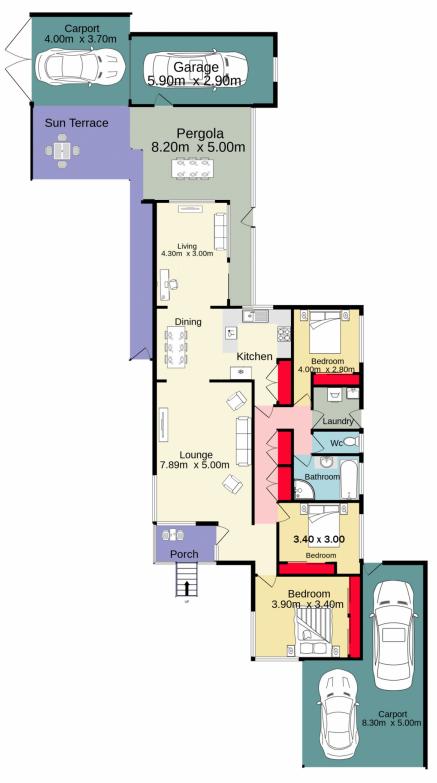

## 27 Edith Street Kingswood NSW

Offered to the market for the first time! Nestled in a popular precinct, this home presents a selection of options that will excite the astute buyer.

- + Meticulously maintained
- + Two separate living spaces
- + Split system air conditioners
- + In ground pool
- + Easy access to University campus
- + Approx 1,500m to Nepean Hospital + Approx 1,500m to Train Station
- + Approx 700m to Primary School
- + Approx 150m to local bus stop

We are excited to announce that you can inspect our

3 📭 1 🖺 8 🗬

Type : House Land Size: 562 sqm

View : https://www.aitkenre.com.au/8058665



**Andrew Lia** 02 4735 2121

For full version visit the website