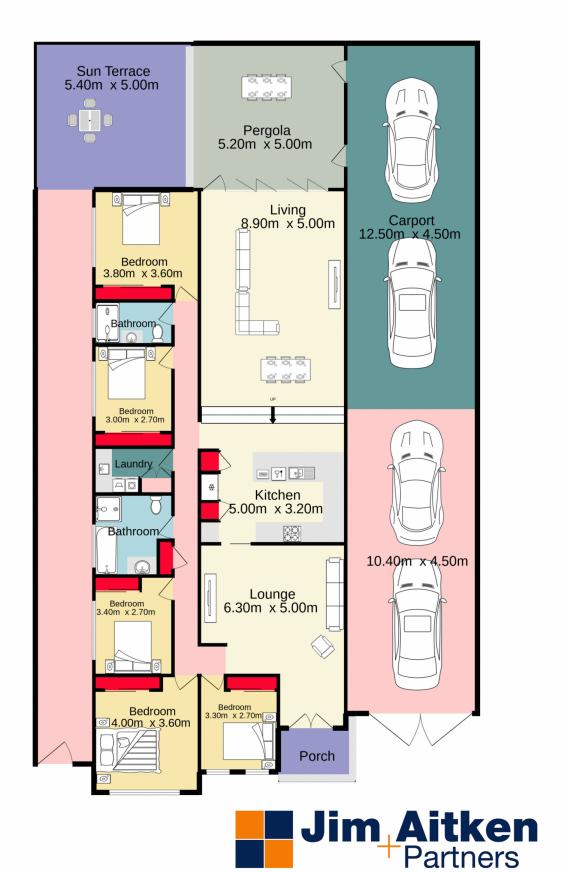

David Reeves 02 4735 2121

Andrew Lia 02 4735 2121

For full version visit the website

https://www.aitkenre.com.au

TOTAL FLOOR AREA : 338.6 sq.m. approx.

Whilst every attempt has been made to ensure the accuracy of the floorplan contained here, measurements of doors, windows, rooms and any other items are approximate and no responsibility is taken for any error, omission or mis-statement. This plan is for illustrative purposes only and should be used as such by any prospective purchaser. The services, systems and appliances shown have not been tested and no guarantee as to their operability or efficiency can be given. Made with Metropix ©2022