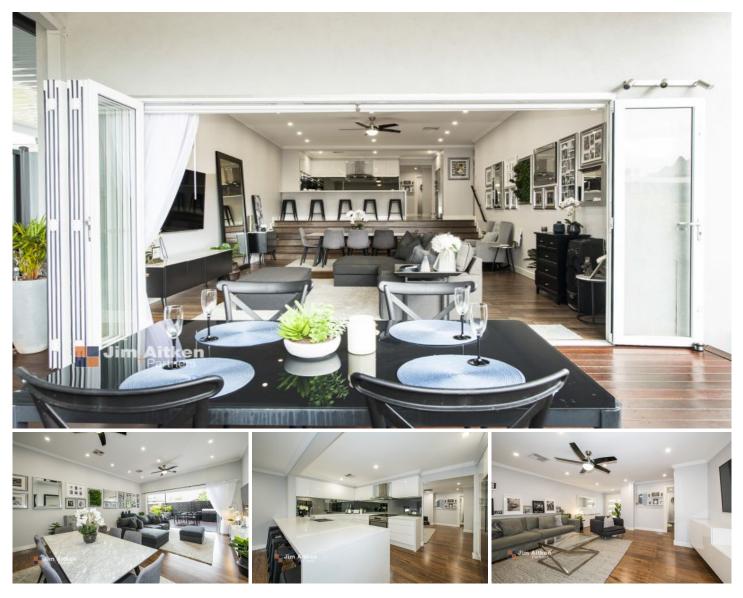

## 22 Iralba Avenue Emu Plains NSW

Showcasing elaborate finishes and seamless indoor/outdoor spaces, this expertly transformed residence highlights a bespoke design that provides for a contemporary lifestyle.

+ Light-filled interiors are expansive and complimented by a glorious colour palette.

+ Social gatherings can be hosted alfresco accessed via huge stacking doors.

+ Sleek cooking quarters adorned with ample cupboard space | free standing oven

+ The year round comfort of ducted air conditioning throughout

+ Stunning flooring throughout

+ Meticulously presented and maintained

5 🛤 2 🏪 4 🚘

| Туре      | : House                               |
|-----------|---------------------------------------|
| Land Size | : 602 sqm                             |
| View      | : https://www.aitkenre.com.au/8058663 |