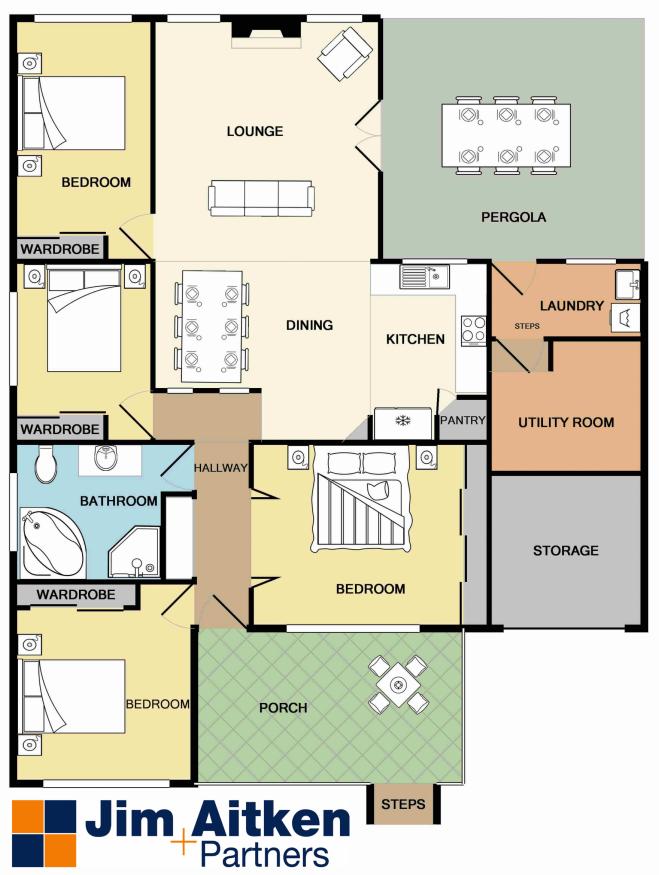

## 57 Yodalla Avenue Emu Plains NSW

Position perfect this is a great opportunity to secure a family residence in a sought after part of town. Perfect for the savvy investor or astute owner occupier, the growing family will love the size on offer.

- + Versatile floor plan
- + Optional utility room | garage
- + Glorious covered alfresco space
- + Family | pet friendly backyard
- + Currently tenanted
- + Approx 300m walk to Nepean River
- + Approx 700m to Woolworths | Aldi

Andrew Lia 02 4735 2121

For full version visit the website

Whilst every attempt has been made to ensure the accuracy of the floor plan contained here, measurements of doors, windows, rooms and any other items are approximate and no responsibility is taken for any error, omission, or mis-statement. This plan is for illustrative purposes only and should be used as such by any prospective purchaser. The services, systems and appliances shown have not been tested and no guarantee as to their operability or efficiency can be given