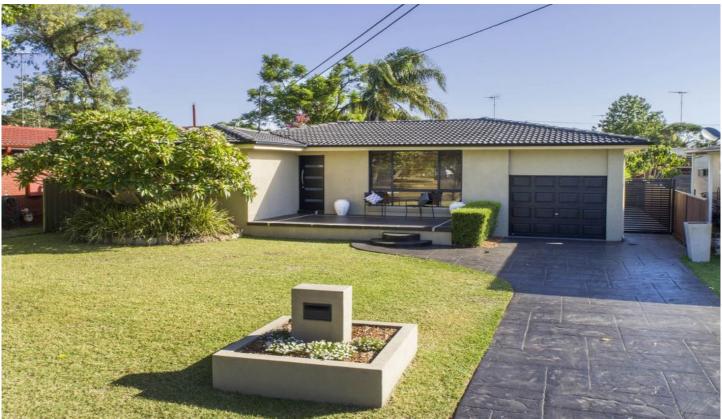

## 57 Yodalla Avenue Emu Plains NSW

Position perfect this is a great opportunity to secure a family residence in a sought after part of town. Perfect for the savvy investor or astute owner occupier, the growing family will love the size on offer.

- + Versatile floor plan
- + Optional utility room | garage
- + Glorious covered alfresco space
- + Family | pet friendly backyard
- + Currently tenanted
- + Approx 300m walk to Nepean River
- + Approx 700m to Woolworths | Aldi

We are excited to announce that you can inspect our properties at both open homes and by appointment. You

4 🕒 1 📛 2 🖨

Type : House Price : \$ 1,070,000 Land Size : 556 sqm

View: https://www.aitkenre.com.au/8058660