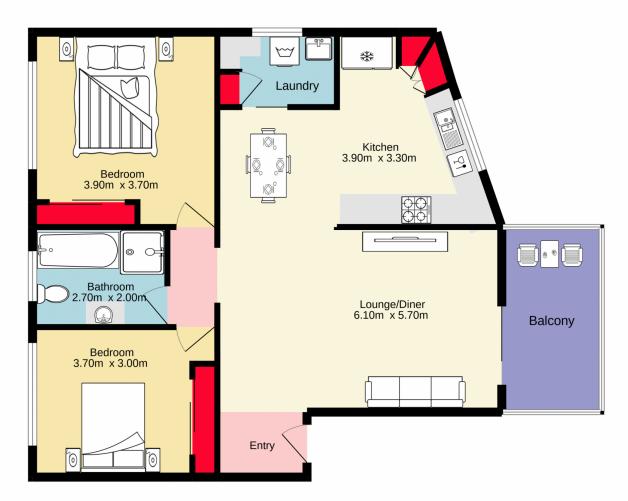

**Type**: Unit **Price**: \$ 415,000

View: https://www.aitkenre.com.au/8058655

David Reeves 02 4735 2121

Diego Benitez 02 4733 6999

For full version visit the website

Whits every attempt has been made to ensure the accuracy of the floorplan contained here, measurements of doors, windows, rooms and any other tense are approximate and not responsibility is taken for any entry, omission or mis-statement. This plan is for illustrative purposes only and should be used as such by any prospective purchaser. The services, systems and appliances shown have not been tested and no guarantee as to their operability or efficiency can be given.