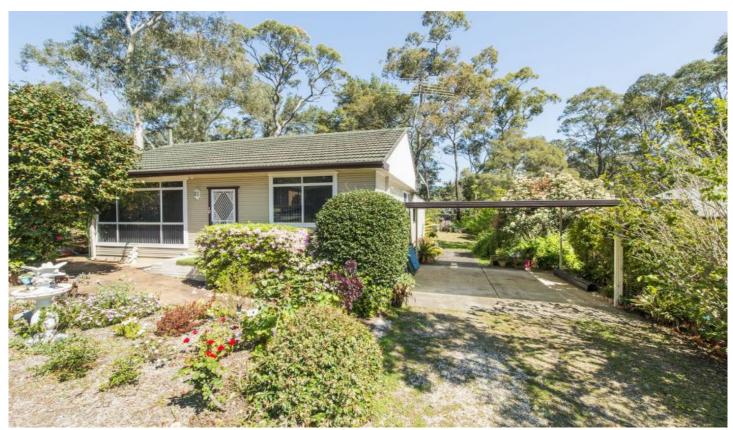

## 14 Kent Street Glenbrook NSW

Lovingly cared for by the original owner since construction, this cute cottage enjoys much more size than can be seen from the street. The same can be said about the huge parcel of land it rests on. Side access ensures the 1/4 acre + block can be utilsed for a range of uses that are not available on traditional size blocks.

- + Stunning timber flooring
- + Multiple Split system A/C
- + Built in robe to main
- + Established gardens
- + Formal & informal living zones
- + Dual side access
- + Enviable block size