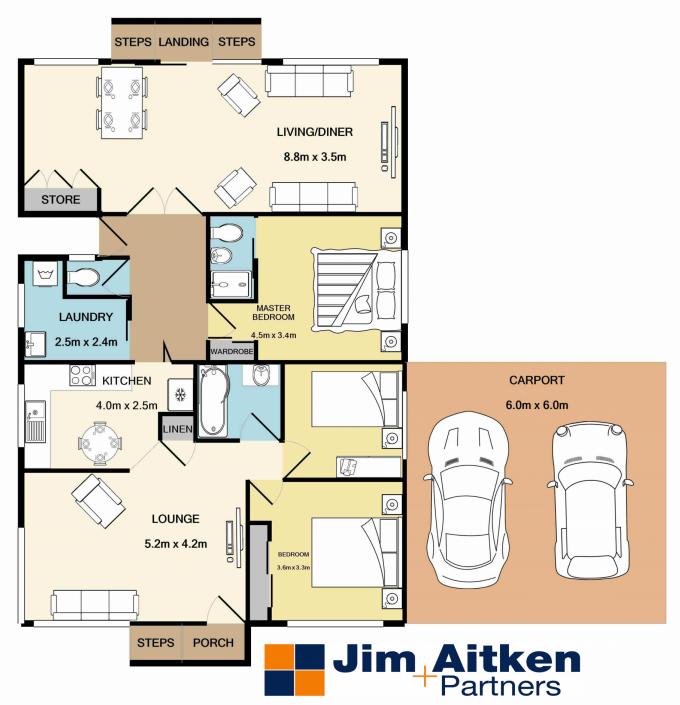

## 3 📮 2 🔓 6 🖨

Type : House Price : \$ 1,357,500 Land Size : 1383 sqm

View: https://www.aitkenre.com.au/8058654

Andrew Lia 02 4735 2121

## For full version visit the website

Whilst every attempt has been made to ensure the accuracy of the floor plan contained here, measurements of doors, windows, rooms and any other items are approximate and no responsibility is taken for any error, omission, or mis-statement. This plan is for illustrative purposes only and should be used as such by any prospective purchaser. The services, systems and appliances shown have not been tested and no guarantee as to their operability or efficiency can be given Made with Metropix ©2019